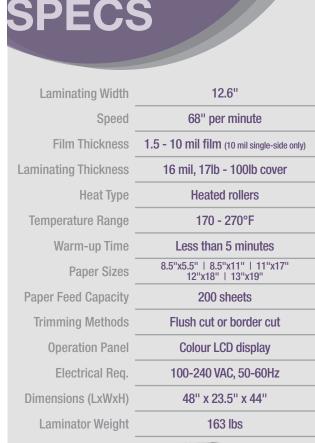

## **HLA-2301 Automatic Laminator**

MARLHLA2301

The newest, commercial-grade Fujipla laminator by Dry-Lam has everything you know and love about the previous ALM line for automatic feeding, laminating, trimming, and stacking sheets, but is now faster and better with improved features and functionality! Laminating up to 68" per minute, it is 25% faster than the ALM3230.

## **Features**

- Ultra-quick warm-up time of less than 5 minutes
- Automatic single or double-sided lamination
- 2 Automatic trim options:
  - Flush-cut: precise, micro-adjustable with ± 3mm margin adjust
  - Border-cut: custom-sealed options with 4-sided trim uniformity
- Hands-free, automatic feed tray
- Simple operation with specially encoded film for auto settings

## Specially formulated film

- Strong adhesion with no peeling or bubbling, even on flush-cut sheets
- Proprietary chip-reading design
- Automatically sets to the correct temperature for the film in use
- Includes stand with waste basket to collect