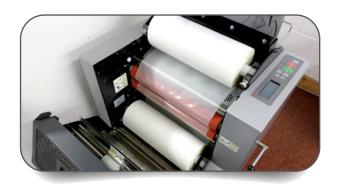

Improved film roll installation

Proprietary chip-reading design automatically sets to the correct temperature for the film in use. The HLA-2301 includes a stand with waste basket to collect scraps.

VANCOUVER BC 604.574.9508

## Specially formulated film

- Strong adhesion with no peeling or bubbling, even on flush-cut sheets
- Proprietary chip-reading design
- Automatically sets to the correct temperature for the film in use
- Includes stand with waste basket to collect