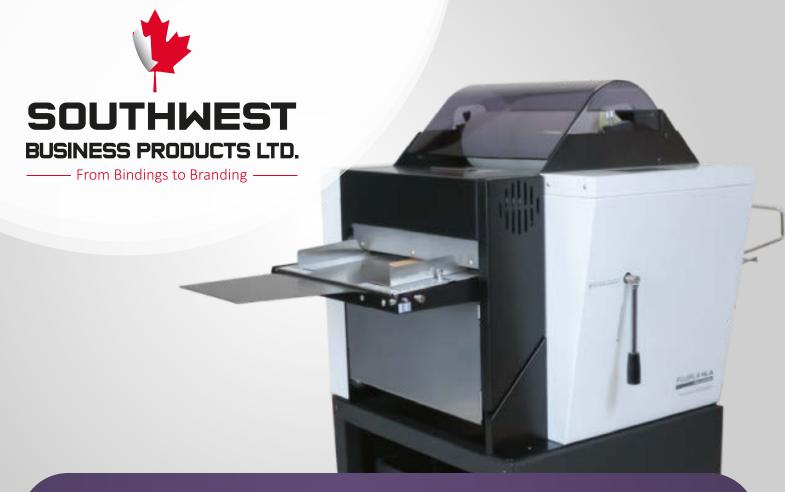

## **HLA-2301 Automatic Laminator**

MARLHLA2301

The newest, commercial-grade Fujipla laminator by Dry-Lam has everything you know and love about the previous ALM line for automatic feeding, laminating, trimming, and stacking sheets, but is now faster and better with improved features and functionality! Laminating up to 68" per minute, it is 25% faster than the ALM3230.

Improved film roll installation

Proprietary chip-reading design automatically sets to the correct temperature for the film in use. The HLA-2301 includes a stand with waste basket to collect scraps.

VANCOUVER BC 604.574.9508