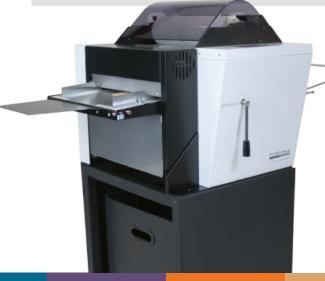

## **HLA-2301 Automatic Laminator**

MARLHLA2301

The newest, commercial-grade Fujipla laminator by Dry-Lam has everything you know and love about the previous ALM line for automatic feeding, laminating, trimming, and stacking sheets, but is now faster and better with improved features and functionality! Laminating up to 68" per minute, it is 25% faster than the ALM3230.

Improved film roll installation

Proprietary chip-reading design automatically sets to the correct temperature for the film in use. The HLA-2301 includes a stand with waste basket to collect scraps.

VANCOUVER BC 604.574.9508

## **HLA-2301**

**Automatic Laminator** 