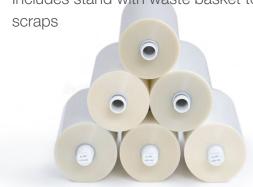

## Specially formulated film

- Strong adhesion with no peeling or bubbling, even on flush-cut sheets
- Proprietary chip-reading design
- Automatically sets to the correct temperature for the film in use
- Includes stand with waste basket to collect