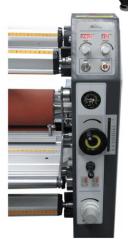

## **Highlighted Features:**

- Heavy Duty Motor Fast lamination speeds of up to 20 feet per minute
- Heat Assist Helping to reduce cure times and eliminate "Silvering"
- Pneumatic Pressurized Rollers Provides evenly distributed pressure across the nip
- Crowned Silicon Rollers Ensures proper tracking and lasts longer than rubber rollers
- Operator Convenience Rigid media guide crank, rear remote and foot pedal included standard
- Roll-To-Roll Lamination Integrated front feeder (x2) and rear rewinder