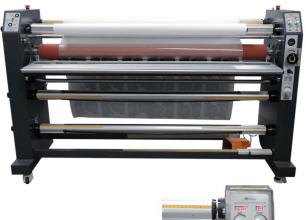

## Fremont 65H 65" Cold with Heat Assist Laminator

**MARLFRE65H** 

65" Pneumatic Laminator with heat assist; perfectly suited for laminating and mounting traffic graphics and vehicle wraps.

## **Highlighted Features:**

- Heavy Duty Motor Fast lamination speeds of up to 20 feet per minute
- Heat Assist Helping to reduce cure times and eliminate "Silvering"
- Pneumatic Pressurized Rollers Provides evenly distributed pressure across the nip
- Crowned Silicon Rollers Ensures proper tracking and lasts longer than rubber rollers
- Operator Convenience Rigid media guide crank, rear remote and foot pedal included standard
- Roll-To-Roll Lamination Integrated front feeder (x2) and rear rewinder