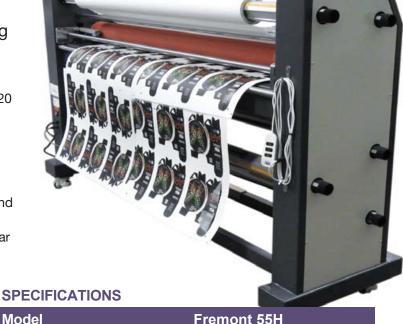

## Fremont 65H 65" Cold with Heat Assist Laminator

**MARLFRE65H** 

65" Pneumatic Laminator with heat assist; perfectly suited for laminating and mounting traffic graphics and vehicle wraps.

## **Highlighted Features:**

- Heavy Duty Motor Fast lamination speeds of up to 20 feet per minute
- Heat Assist Helping to reduce cure times and eliminate "Silvering"
- Pneumatic Pressurized Rollers Provides evenly distributed pressure across the nip
- Crowned Silicon Rollers Ensures proper tracking and lasts longer than rubber rollers
- Operator Convenience Rigid media guide crank, rear remote and foot pedal included standard
- Roll-To-Roll Lamination Integrated front feeder (x2) and rear rewinder

| Fast Sp | peeds |
|---------|-------|
|---------|-------|

Up to 1" Mounting

Convenient Features

| Fremont 55H              |
|--------------------------|
| 65" (1650 mm)            |
| 20 ft./sec. (6 m./sec.)  |
| Yes                      |
| Up to 1"                 |
| Yes                      |
| 11 Set (1/8" increments) |
| Yes                      |
| Photoelectric Sensors    |
| 3"                       |
| Media & Backing Paper    |
| Yes                      |
| 87" x 30" x 55"          |
| 618 lbs.                 |
| 91" x 40" x x 71"        |
| 1058 lbs.                |
| 1 Year Parts & Labour    |
|                          |