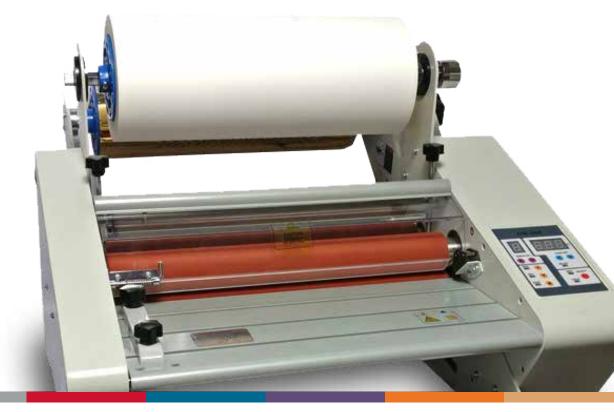

## **ICON All-In-One 13inch Roll laminator**

MARLDH360S

The ICON 13" Roll Laminator allows for either hot or cold laminating, Foil Fusing, and single / double sided laminating. The LED display allows for easy operation and control. This roll laminator is solidly constructed, and simple to use which makes it a perfect addition to any small to medium sized print shop

## **ICON All-in-One**

13" Roll laminator - DH 360S

## Features

- Multi-function for either hot or cold laminating
- Adjustable film tension
- Separate operating button for forward, reverse and stop
- Can laminate up to 10 mil thickness
- The decurling function provides high quality flat output during single-sided laminating
- Laminator is equipped with a take-a-way roller which is ideal for foil fusing
- Comes with 1" and 3" core adaptors