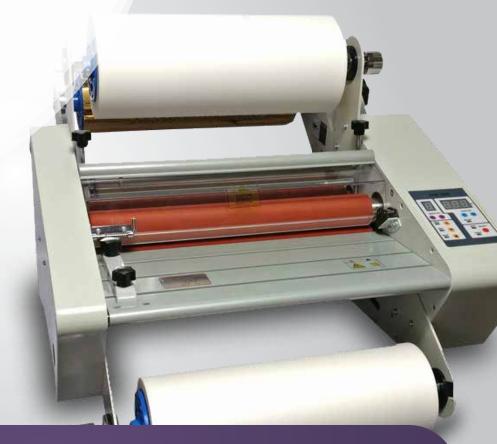

## **ICON All-In-One 13inch Roll laminator**

MARLDH360S

The ICON 13" Roll Laminator allows for either hot or cold laminating, Foil Fusing, and single / double sided laminating. The LED display allows for easy operation and control. This roll laminator is solidly constructed, and simple to use which makes it a perfect addition to any small to medium sized print shop

## **ICON All-in-One**

13" Roll laminator - DH 360S

## Features

- Multi-function for either hot or cold laminating
- Adjustable film tension
- Separate operating button for forward, reverse and stop
- Can laminate up to 10 mil thickness
- The decurling function provides high quality flat output during single-sided laminating
- Laminator is equipped with a take-a-way roller which is ideal for foil fusing
- Comes with 1" and 3" core adaptors