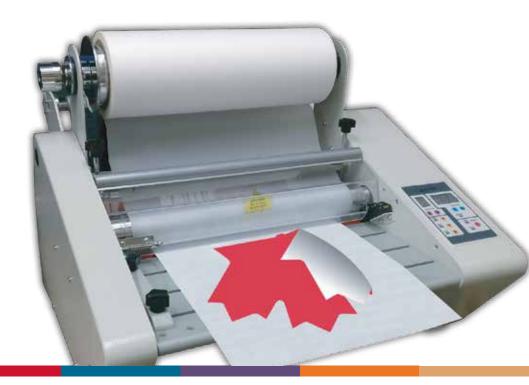

## ICON Foil 1 Sided 13" Roll laminator - DH 360F

MARLDH360F

The ICON 13" Roll Laminator allows for either hot or cold laminating, Foil Fusing, and Single sided laminating. The LED display allows for easy operation and control.

## **Features**

- Multi-function for either hot or cold laminating
- Adjustable film tension
- Separate operating button for forward, reverse and stop
- Can laminate up to 3 mil thickness
- The de-curling function provides high quality flat output during single-sided laminating
- Laminator is equipped with a take-a-way roller which is ideal for foil fusing
- Comes with 1" and 3" core adaptors