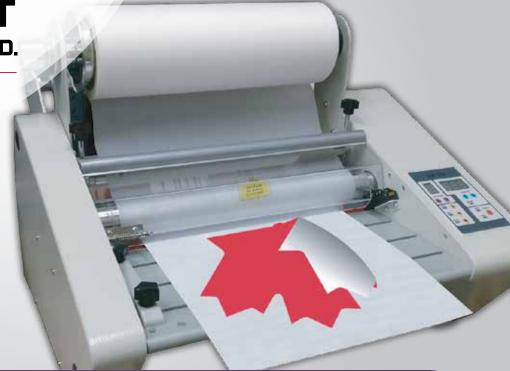

## ICON Foil 1 Sided 13" Roll laminator - DH 360F

MARLDH360F

The ICON 13" Roll Laminator allows for either hot or cold laminating, Foil Fusing, and Single sided laminating. The LED display allows for easy operation and control.

Easy to Use

This roll laminator is solidly constructed, and simple to use which makes it a perfect addition to any small to medium sized print shop.

## **Features**

- Multi-function for either hot or cold laminating
- Adjustable film tension
- Separate operating button for forward, reverse and stop
- Can laminate up to 3 mil thickness
- The de-curling function provides high quality flat output during single-sided laminating
- Laminator is equipped with a take-a-way roller which is ideal for foil fusing
- Comes with 1" and 3" core adaptors