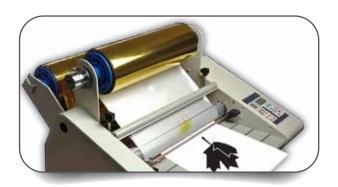

## ICON Foil 1 Sided 13" Roll laminator - DH 360F

MARLDH360F

The ICON 13" Roll Laminator allows for either hot or cold laminating, Foil Fusing, and Single sided laminating. The LED display allows for easy operation and control.

## **Features**

- Multi-function for either hot or cold laminating
- Adjustable film tension
- Separate operating button for forward, reverse and stop
- Can laminate up to 3 mil thickness
- The de-curling function provides high quality flat output during single-sided laminating
- Laminator is equipped with a take-a-way roller which is ideal for foil fusing
- Comes with 1" and 3" core adaptors