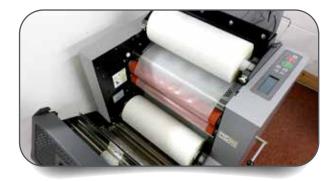

### ALM 3222 Fully Automatic Laminator MARLALM3222

The ALM 3222 is the next generation, fully automated 1 to 2 sided digital print laminator that will do up to 13" x 19" sheets. Ultra quick warm up. Automatically feeds up to 200 sheets and will laminate and trim in one pass.

## Features

HALIFAX NS

902.477.0382

- One-touch operation for virtually labor free lamination
- Laminate, trim, cut and stack up to 13" x 19" documents all in a single pass
- Sheet sizes: 13"x19", 12"x18", 11"x17" & 8.5"x11"
- Heated rollers for crystal clear scratch-free lamination
- Adjustable Automatic Flush or Sealed edge trim option micro adjustable for precise flush cut or custom encapsulation
- Micro-adjustable side trimmers for precise flush cutting or exact border encapsulation
- Handles up to 13" wide sheets (12.6" of film coverage)
- Built in long mode operation for banner length prints