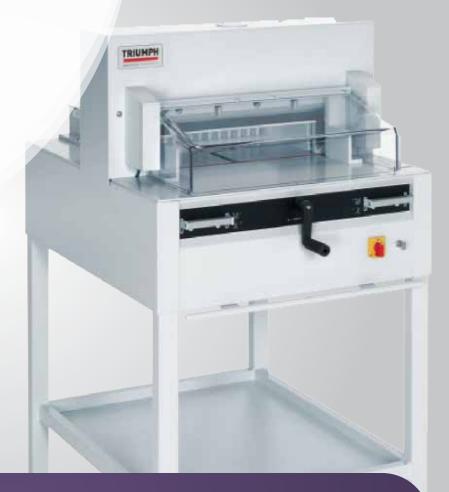

## **Triumph Cutter 4850**

MARL4850

The Triumph 4850D is a automatic paper cutter with digital display. It has an electric blade and clamp drive, bright LED optical cutting line, measuring scale on the front table with a back gauge that is easily set with crank, and an electromechanical drive of blade. Maximum cutting width of 18%" and maximum cutting height of 3".

## Features

- This automatic paper cutter comes with digital display for precise back gauge positioning
- Features the bright, new LED optical cutting line to ensure precision
- Automatic clamp is guided on both sides to apply even pressure along entire cutting width (can be lowered or raised independently from blade)
- Electric blade and clamp drive
- Dual side guides on front and rear tables
- Spindle-guided back gauge with calibrated crank, narrow separations, and plastic gliders
- Sturdy Solingen steel blade
- Solid steel bade carrier and adjustable blade guides
- MBM's cutters are all-metal constructed
- Stand with storage shelf
- "SCS" safety features guaranteed

| S                             | SPEC              |
|-------------------------------|-------------------|
| 18%"                          | Cutting Width     |
| 3"                            | Cutting Height    |
| 1"                            | Narrow Cut        |
| 18"                           | Back Gauge        |
| electric                      | Blade Drive       |
| automatic                     | Clamp Type        |
| digital display (cm/inch)     | Measurement       |
| yes                           | Cutting Indicator |
| electronic, transparent guard | Table Safety      |
| yes                           | Blade Bars        |
| yes                           | Tool Holder       |
| side tables                   | Accessories       |
| 41½" x 30" x 51"              | Dimensions        |
| 556 lbs                       | Weight            |
| 115 V / 60 Hz                 | Electrical Req.   |
|                               |                   |
| 2 hp                          | Motor Output      |