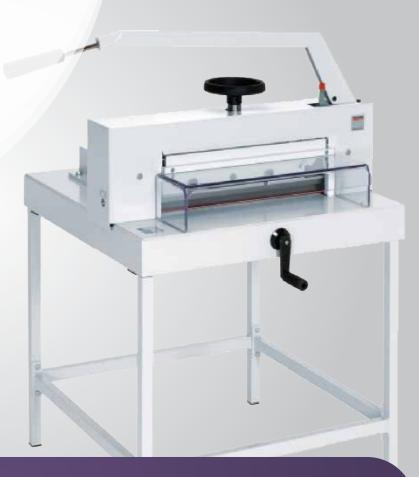

## **Triumph Cutter 4705**

MARL4705

The Triumph 4705 is a manual paper cutter with an extra large cut lever for minimal effort. It has a spindle clamping system that applies even pressure along entire cutting width, spindle-guided back gauge with calibrated crank and precision back gauge measuring scale on front table. Maximum cutting length of 1834" and maximum cutting height of 23/4".

Easy to Use

This manual cutter has an extra large cut lever that requires minimal effort to use

VANCOUVER BC 604.574.9508

4705

Triumph Cutter

## Features

- Triumph 4705 also has a spindle clamping system
- Clamp applies even pressure along entire cutting width
- Spindle-guided back gauge with calibrated crank
- Precision back gauge measuring scale on front table
- Comprehensive SCS safety features, including transparent safety covers and safety latch on cutting lever
- Solid steel blade carrier and adjustable blade guides
- All-metal construction
- Optional stand (shown)
- UL and C UL approved