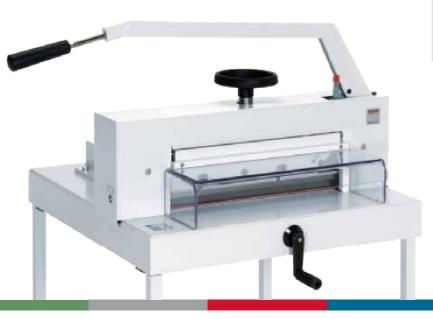

## **Triumph Cutter 4705**

MARL4705

The Triumph 4705 is a manual paper cutter with an extra large cut lever for minimal effort. It has a spindle clamping system that applies even pressure along entire cutting width, spindle-guided back gauge with calibrated crank and precision back gauge measuring scale on front table. Maximum cutting length of 1834" and maximum cutting height of 23/4".

## Features

- Triumph 4705 also has a spindle clamping system
- Clamp applies even pressure along entire cutting width
- Spindle-guided back gauge with calibrated crank
- Precision back gauge measuring scale on front table
- Comprehensive SCS safety features, including transparent safety covers and safety latch on cutting lever
- Solid steel blade carrier and adjustable blade guides
- All-metal construction
- Optional stand (shown)
- UL and C UL approved

| SPEC           | S                                       |
|----------------|-----------------------------------------|
| Cutting Width  | 18¾"                                    |
| Cutting Height | 23/4"                                   |
| Narrow Cut     | <b>1</b> <sup>3</sup> / <sub>16</sub> " |
| Back Gauge     | 18"                                     |
| Blade Drive    | manual                                  |
| Clamp Type     | spindle                                 |
| Measurement    | front table scale (mm/inch)             |
| Table Safety   | transparent guard                       |
| Accessories    | stand                                   |
| Dimensions     | 35" x 39" x 23"                         |
| Weight         | 297 lbs                                 |
| Operation      | manual                                  |