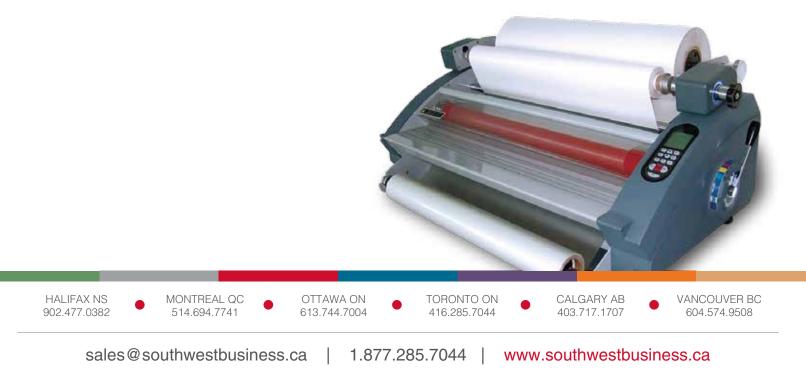

## RSL 2702S Hot / Cold Laminator MARL2702S

The RSL-2702S is a 27" wide format roll laminator in a compact tabletop design. Great for both hot and cold lamination, encapsulating and mounting up to 3/16" thick. The RSL-2702S features digital controls, independently heated silicone rollers and multiple set-up memory channels. 9 memory channels save the most often used settings into memory for quick access.

## **RSL 2702S**

Hot/Cold Laminator with Decurl Bar