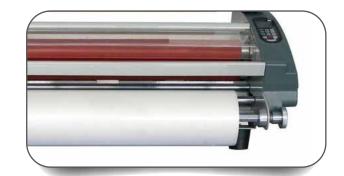

## RSL 2702S Hot / Cold Laminator MARL2702S

The RSL-2702S is a 27" wide format roll laminator in a compact tabletop design. Great for both hot and cold lamination, encapsulating and mounting up to 3/16" thick. The RSL-2702S features digital controls, independently heated silicone rollers and multiple set-up memory channels. 9 memory channels save the most often used settings into memory for quick access.

Features decurling bar for single-side laminating

HALIFAX NS 902.477.0382

MONTREAL QC 514.694.7741

OTTAWA ON 613.744.7004 TORONTO ON 416.285.7044 CALGARY AB 403.717.1707 VANCOUVER BC 604.574.9508

sales@southwestbusiness.ca

## **RSL 2702S**

Hot/Cold Laminator with Decurl Bar