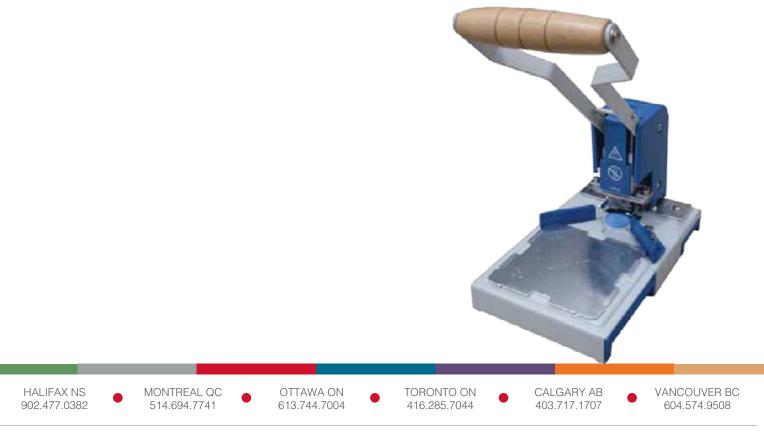

## **RCC-110 Manual Corner Rounder**

MARCRCC110

The RCC-110 is a 6-in-1 heavy duty corner cutter. Perfect for paper, binding covers and laminated badges. This cutter is specially designed to cut through multiple sheets at a time with ease & minimal die wear.

## RCC-110 Corner Rounder

## Features

- With paper guide
- With chip tray and tool/dies storage tray
- Perfect for paper, binding covers, laminated badges, books & loose-leaf sheets
- Packaged with 6 interchangeable dies (1/8", 1/4", 3/8", Straight, Half-moon, and 1/4") and 1 paper guide
- Specially designed to cut through multiple sheets at a time with ease and minimal die wear
- Has a 6 month manufacturer warranty

| SPECS              |                                |
|--------------------|--------------------------------|
| Manual / Electric  | Manual                         |
| Cut Capacity       | .4"                            |
| Available Dies     | 6                              |
| Tool / Die Storage | Yes                            |
| Waste Tray         | Yes                            |
| Alignment Guide    | Yes                            |
| Dimensions         | <b>9" x 5</b> ½" <b>x 5</b> ½" |
| Weight             | 5½ lbs                         |
|                    |                                |