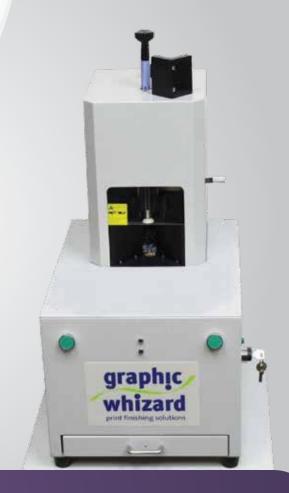

## Graphic Whizard PT-CR607 Corner Rounder

MARCPTCR607

The Graphic Whizard PT-CR607
Corner Rounder can handle up to 600 sheets of paper at once, taking sharp corners off and leaving perfectly round edges behind. With seven available dies from the built in rotary carousel, you can quickly and easily create custom jobs, to suit your needs. The large work table and the built-in scrap box are both very practical, while the protective safety covers will bring more peace of mind.

## Features

- Protective safety covers, two handed operation or heavy duty foot pedal control
- Comes standard with 7 dies plus 7 replacement blades that are all preloaded into a rotary carousel (3mm, 4mm, 5mm, 6mm, 7mm, 8mm and 10mm radii)
- Large work table
- Built-in scrap box