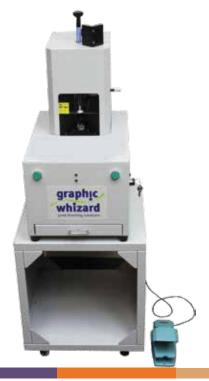

## Features

- Protective safety covers, two handed operation or heavy duty foot pedal control
- Comes standard with 7 dies plus 7 replacement blades that are all preloaded into a rotary carousel (3mm, 4mm, 5mm, 6mm, 7mm, 8mm and 10mm radii)
- Large work table
- Built-in scrap box