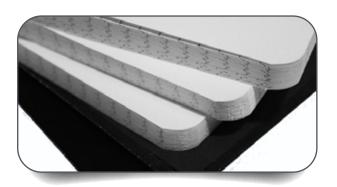

## Graphic Whizard PT-CR607 Corner Rounder

MARCPTCR607

The Graphic Whizard PT-CR607
Corner Rounder can handle up to 600 sheets of paper at once, taking sharp corners off and leaving perfectly round edges behind. With seven available dies from the built in rotary carousel, you can quickly and easily create custom jobs, to suit your needs. The large work table and the built-in scrap box are both very practical, while the protective safety covers will bring more peace of mind.