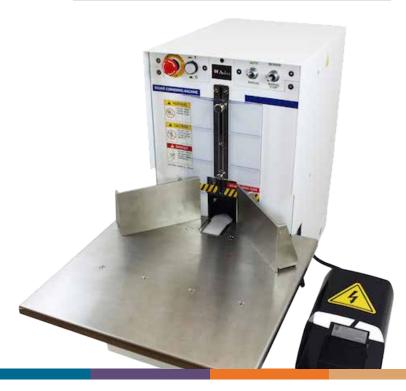

## **Akiles Diamond-7 Corner Rounder**

MARCD-7

The Akiles Diamond-7 Electric Corner Rounding machine is the ideal machine for the high-demand and heavy-duty jobs required by large industrial operations. Carefully crafted with an all-metal construction, heavy-duty motor, and with the ability to easily work with all standard materials like PVC, polyester, leather, paper, and more.

## **Akiles Diamond-7**

Corner Rounder

## Features

- Manual & auto mode, switch between automatic foot pedal or manual hand operation with a flip of a switch
- Protective safety cover, keep your fingers safe and out of harms way during use
- Tool & scrap box, separate built-in storage bins for tools and corner scraps
- Patented upper die design with microadjustable lower die

| SPECS                   |                    |
|-------------------------|--------------------|
|                         |                    |
| Manual / Electric       | Electric           |
| Cut Capacity            | 23/4"              |
| Handles Paper & Plastic | Yes                |
| Available Dies          | 7                  |
| Foot Pedal Operation    | Yes                |
| Waste Tray              | Yes                |
| Alignment Guide         | Yes                |
| Electrical Requirements | 115 V / 60 Hz      |
| Dimensions              | 24½" x 12½" x 17½" |
| Weight                  | 110 lbs            |