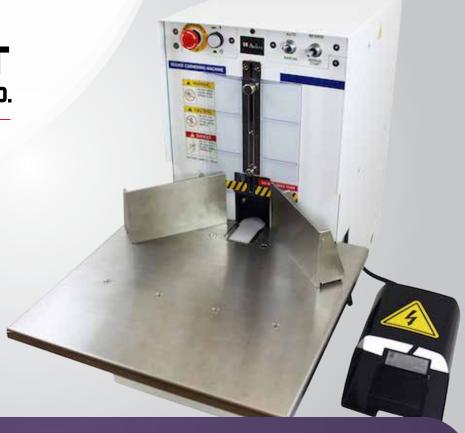

## **Akiles Diamond-7 Corner Rounder**

MARCD-7

The Akiles Diamond-7 Electric Corner Rounding machine is the ideal machine for the high-demand and heavy-duty jobs required by large industrial operations. Carefully crafted with an all-metal construction, heavy-duty motor, and with the ability to easily work with all standard materials like PVC, polyester, leather, paper, and more.

## **Akiles Diamond-7**

Corner Rounder

## Features

- Manual & auto mode, switch between automatic foot pedal or manual hand operation with a flip of a switch
- Protective safety cover, keep your fingers safe and out of harms way during use
- Tool & scrap box, separate built-in storage bins for tools and corner scraps
- Patented upper die design with microadjustable lower die

| SPECS                   |                    |
|-------------------------|--------------------|
|                         |                    |
| Manual / Electric       | Electric           |
| Cut Capacity            | 23/4"              |
| Handles Paper & Plastic | Yes                |
| Available Dies          | 7                  |
| Foot Pedal Operation    | Yes                |
| Waste Tray              | Yes                |
| Alignment Guide         | Yes                |
| Electrical Requirements | 115 V / 60 Hz      |
| Dimensions              | 24½" x 12½" x 17½" |
| Weight                  | 110 lbs            |