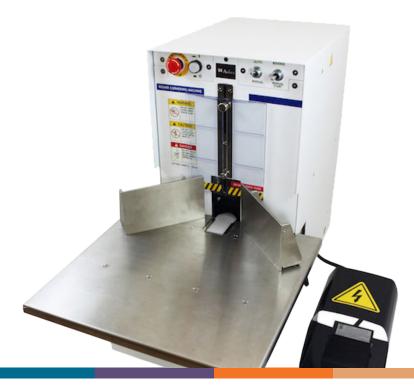

## **Akiles Diamond-6 Corner Rounder**

MARCD-6

The Akiles Diamond-6 Electric Corner Rounding machine is the ideal machine for the high-demand and heavy-duty jobs required by large industrial operations. Carefully crafted with an all-metal construction, heavy-duty motor, and with the ability to easily work with all standard materials like PVC, polyester, leather, paper, and more.

## **Akiles Diamond-6**

Corner Rounder

## Features

- Manual & auto mode, switch between automatic foot pedal or manual hand operation with a flip of a switch
- Protective safety cover, keep your fingers safe and out of harms way during use
- Tool & scrap box, separate built-in storage bins for tools and corner scraps
- Patented upper die design with microadjustable lower die
- Handles paper and plastic
- A ¼" radius blade is included with purchase of Diamond 6 Corner Rounder