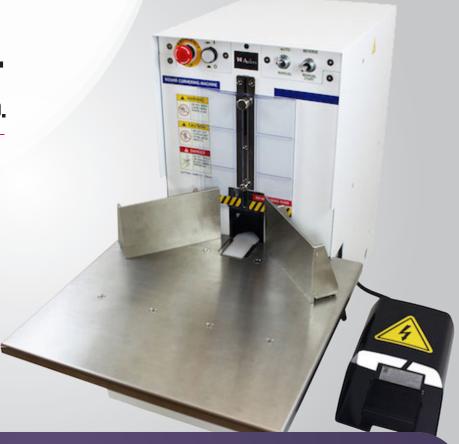

## **Akiles Diamond-6 Corner Rounder**

MARCD-6

The Akiles Diamond-6 Electric Corner Rounding machine is the ideal machine for the high-demand and heavy-duty jobs required by large industrial operations. Carefully crafted with an all-metal construction, heavy-duty motor, and with the ability to easily work with all standard materials like PVC, polyester, leather, paper, and more.

## **Akiles Diamond-6**

Corner Rounder

## Features

- Manual & auto mode, switch between automatic foot pedal or manual hand operation with a flip of a switch
- Protective safety cover, keep your fingers safe and out of harms way during use
- Tool & scrap box, separate built-in storage bins for tools and corner scraps
- Patented upper die design with microadjustable lower die
- Handles paper and plastic
- A ¼" radius blade is included with purchase of Diamond 6 Corner Rounder