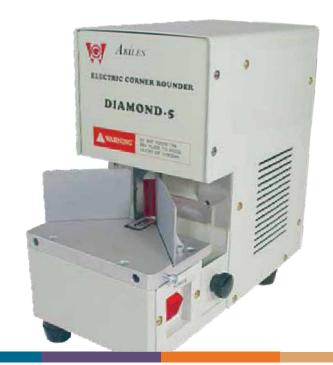

## **Akiles Diamond-5 Corner Rounder**

MARCD-5

The Akiles Diamond-5 Electric Corner Rounding machine is the ideal machine for the high-demand and heavy-duty jobs required by large industrial operations. Carefully crafted with an all-metal construction, heavy-duty motor, and with the ability to easily work with all standard materials like PVC, polyester, leather, paper, and more.

## **Akiles Diamond-5**

Corner Rounder

## Features

- Carefully crafted with only the highest quality components
- Foot pedal operation
- Heavy-duty motor and strong metal construction
- Work with all standard materials, like PVC, polyester, leather, paper, polypropylene, etc
- High productivity by specially designed dies to cut through multiple sheets at a time with the least effort and with minimum die depreciation
- Practical with an interchangeable die system for your various jobs
- Ideal for rounding covers, pouches, pictures, all types of IDs, invitations, postcards, etc