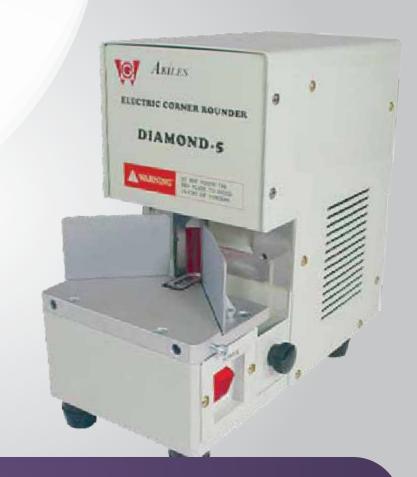

## **Akiles Diamond-5 Corner Rounder**

MARCD-5

The Akiles Diamond-5 Electric Corner Rounding machine is the ideal machine for the high-demand and heavy-duty jobs required by large industrial operations. Carefully crafted with an all-metal construction, heavy-duty motor, and with the ability to easily work with all standard materials like PVC, polyester, leather, paper, and more.

## **Akiles Diamond-5**

Corner Rounder

## Features

- Carefully crafted with only the highest quality components
- Foot pedal operation
- Heavy-duty motor and strong metal construction
- Work with all standard materials, like PVC, polyester, leather, paper, polypropylene, etc
- High productivity by specially designed dies to cut through multiple sheets at a time with the least effort and with minimum die depreciation
- Practical with an interchangeable die system for your various jobs
- Ideal for rounding covers, pouches, pictures, all types of IDs, invitations, postcards, etc