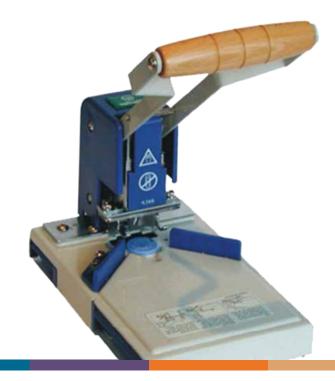

## **Akiles Diamond-1 Corner Rounder**

MARCD-1

With multiple dies for a variation of cutting styles, the Diamond-1 corner cutter machine cuts through multiple sheets at a time. This corner cutter is designed to cut pvc, polyester, leather, paper, polypropylene. This unit comes with a 1/4" die. Additional dies are available.

## **Akiles Diamond-1**

Corner Rounder

## **Features**

- Carefully crafted with only the highest quality components
- Work with all standard materials, like: PVC, polyester, leather, paper, polypropylene, etc
- High productivity: Specially designed to cut through multiple sheets at a time with the least effort and with minimum die depreciation
- Are practical: With an interchangeable die system for your various jobs
- Are ideal for rounding covers, pouches, pictures, all types of IDs, invitations, postcards, etc