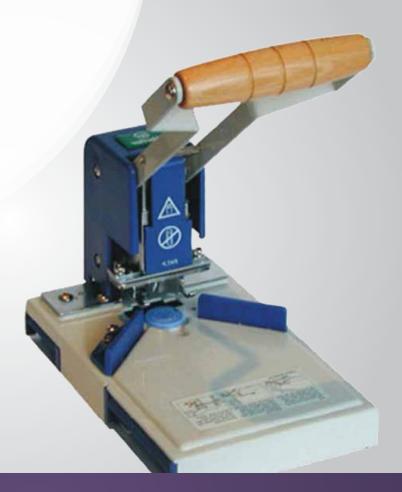

## **Akiles Diamond-1 Corner Rounder**

MARCD-1

With multiple dies for a variation of cutting styles, the Diamond-1 corner cutter machine cuts through multiple sheets at a time. This corner cutter is designed to cut pvc, polyester, leather, paper, polypropylene. This unit comes with a 1/4" die. Additional dies are available.

## **Akiles Diamond-1**

Corner Rounder

## **Features**

- Carefully crafted with only the highest quality components
- Work with all standard materials, like: PVC, polyester, leather, paper, polypropylene, etc
- High productivity: Specially designed to cut through multiple sheets at a time with the least effort and with minimum die depreciation
- Are practical: With an interchangeable die system for your various jobs
- Are ideal for rounding covers, pouches, pictures, all types of IDs, invitations, postcards, etc