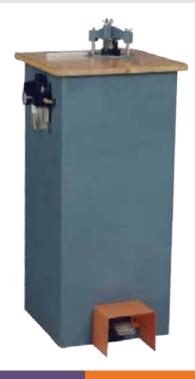

## Lassco CR-50XP Pneumatic Corner Rounder

MARCCR50XP

The Lassco CR-50XP

Cornering Machine is

designed to handle paper
and plastic products,
pneumatic operation with
foot pedal activation, up to
60 strokes per minute.

## Lassco CR-50XP

Pneumatic Corner Rounder

## Features

- The Model CR-50XP Corner Rounder floor model is for large operations
- Featuring hands-free operation and holddown clamping that secures the stock with each stroke
- Comes with choice of a standard cutting unit (1/8", 1/4", 3/8", or 1/2") and can easily be adaptable for using large radii up to 11/2"
- Corner Rounder Weight 82 lbs
- Designed to cut paper and plastic
- Pneumatic foot pedal operation allows for fast and effortless cutting
- Up to 60 strokes per minute
- Accepts standard, special and large size cutting units
- Powered by your in house air or with a compact compressor