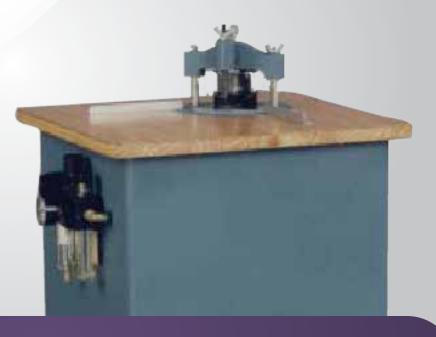

## Lassco CR-50XP Pneumatic Corner Rounder

MARCCR50XP

The Lassco CR-50XP

Cornering Machine is

designed to handle paper
and plastic products,
pneumatic operation with
foot pedal activation, up to
60 strokes per minute.

## Lassco CR-50XP

Pneumatic Corner Rounder

## Features

- The Model CR-50XP Corner Rounder floor model is for large operations
- Featuring hands-free operation and holddown clamping that secures the stock with each stroke
- Comes with choice of a standard cutting unit (1/8", 1/4", 3/8", or 1/2") and can easily be adaptable for using large radii up to 11/2"
- Corner Rounder Weight 82 lbs
- Designed to cut paper and plastic
- Pneumatic foot pedal operation allows for fast and effortless cutting
- Up to 60 strokes per minute
- Accepts standard, special and large size cutting units
- Powered by your in house air or with a compact compressor