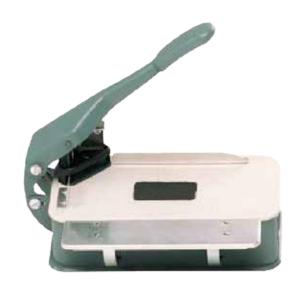

## Lassco CR-20 Desktop Corner Rounder

MARCCR20

The Lassco CR-20 Cornering Machine is designed to handle paper and plastic products, handles up to ½" of stock per cut. Small size and light weight makes it easy to move around in any office or factory.

## Lassco CR-20

Corner Rounder

## Features

- The Model CR-20 desk top corner rounder handles up to ½" of stock per cut
- It comes equipped with one standard cutting unit of your choice. (1/8", 1/4", 3/8", or 1/2")
- For cutting paper and plastic products.
- Shear action cutting.
- Its 5" x 101/2" size makes it easy for use all around any office or factory
- Unbreakable plastic top-plate
- Accepts standard and special size cornerounder cutting units