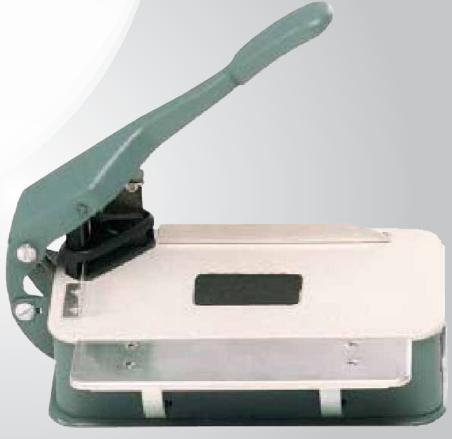

## Lassco CR-20 Desktop Corner Rounder

MARCCR20

The Lassco CR-20 Cornering Machine is designed to handle paper and plastic products, handles up to ½" of stock per cut. Small size and light weight makes it easy to move around in any office or factory.

## Lassco CR-20

Corner Rounder

## Features

- The Model CR-20 desk top corner rounder handles up to ½" of stock per cut
- It comes equipped with one standard cutting unit of your choice. (1/8", 1/4", 3/8", or 1/2")
- For cutting paper and plastic products.
- Shear action cutting.
- Its 5" x 101/2" size makes it easy for use all around any office or factory
- Unbreakable plastic top-plate
- Accepts standard and special size cornerounder cutting units