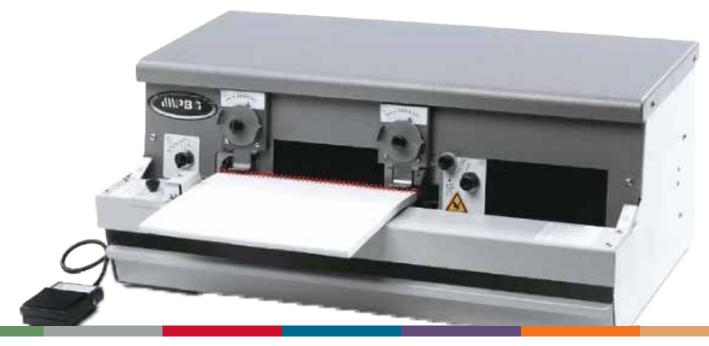

## **Total Cut & Bend - 2 Side Crimping**

**MAPKTOTALCB** 

The TCB – Total Cut & Bend is the only machine on the market that cuts and crimps the full range of plastic spiral diameters from 6 mm up to 50 mm – with the same crimping heads.

## **Total Cut & Bend**

2 Side Crimping