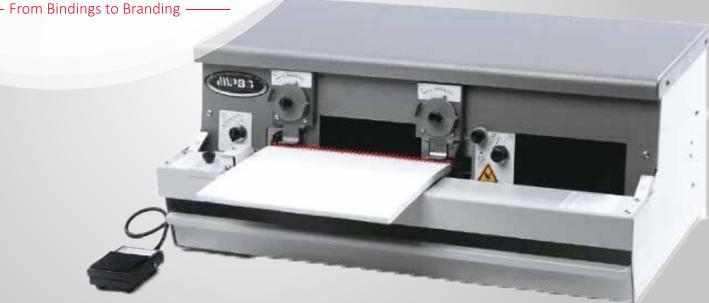

## **Total Cut & Bend - 2 Side Crimping**

**MAPKTOTALCB** 

The TCB – Total Cut & Bend is the only machine on the market that cuts and crimps the full range of plastic spiral diameters from 6 mm up to 50 mm – with the same crimping heads.

**Exceptional Functionality** 

The simple dial adjustments enable you to setup, cut and crimp coil from 6mm to 50mm.

## Features

- Accommodates coil diameters from 6mm to 50mm—with the same crimping heads
- Longer crimp achieved as coil diameter increases
- Available in a Single or Double-Sided crimping unit
- Electric or Compressed air actuated
- No tools required for changeover
- Easy to follow decals to guide operator through setup & changeover
- Removable cut-off tray makes disposal of off-cuts quick and easy