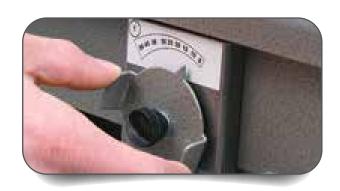

**Exceptional Functionality** 

The simple dial adjustments enable you to setup, cut and crimp coil from 6mm to 50mm.

## Features

- Accommodates coil diameters from 6mm to 50mm—with the same crimping heads
- Longer crimp achieved as coil diameter increases
- Available in a Single or Double-Sided crimping unit
- Electric or Compressed air actuated
- No tools required for changeover
- Easy to follow decals to guide operator through setup & changeover
- Removable cut-off tray makes disposal of off-cuts quick and easy