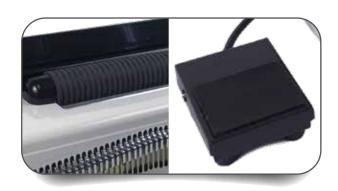

#### Convenient features

Build for ease of use and convenience, the Optimus-46i includes a grooved coil inserter and foot pedal for hands-free coil insertion.

—— From Bindings to Branding

# Features

- Manual punch w/electric coil inserter
- Electric coil inserter w/foot pedal operation
- Punches up to 20 sheets per lift (20 lbs paper)
- 11.7" Punch length with open throat
- U-shaped binding channel
- Horizontal paper load
- 4 X 5mm oval hole size
- Fully disengageable pins
- Adjustable punch depth