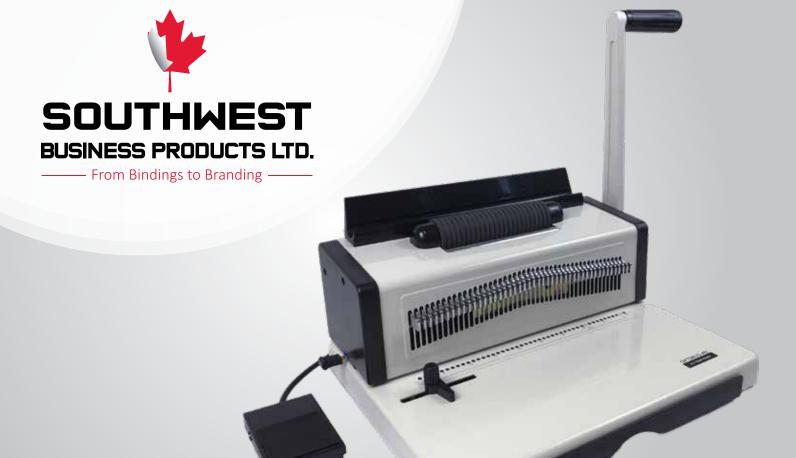

## Optimus-46i 4:1 Oval Hole Plastic Coil

MAPKOPTIMUS46

Manual punch with foot pedal operated electric coil inserter. It punches up to 20 sheets of paper at a time (based on 20lb bond).

Features include a punching length of 11.7" with open throat, fully disengageable pins, adjustable punch depth and edge guide.

#### Convenient features

Build for ease of use and convenience, the Optimus-46i includes a grooved coil inserter and foot pedal for hands-free coil insertion.

—— From Bindings to Branding

# **Optimus-46i 4:1**

Plastic Coil Manual Combo

# Features

- Manual punch w/electric coil inserter
- Electric coil inserter w/foot pedal operation
- Punches up to 20 sheets per lift (20 lbs paper)
- 11.7" Punch length with open throat
- U-shaped binding channel
- Horizontal paper load
- 4 X 5mm oval hole size
- Fully disengageable pins
- Adjustable punch depth