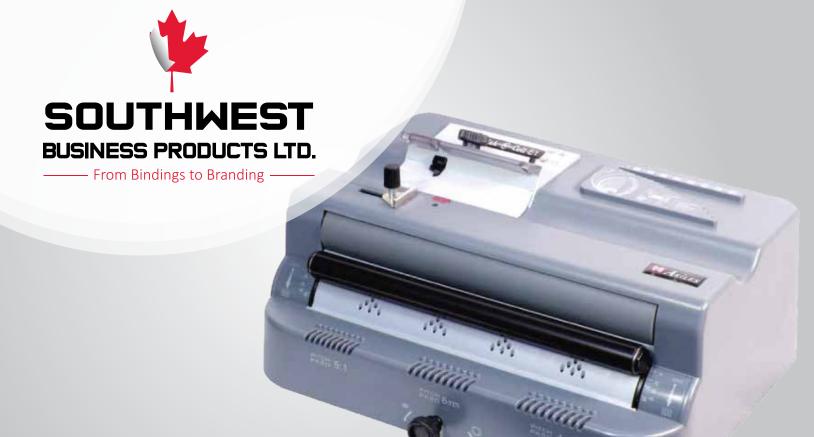

## Plastic Coil Finish-A-Coil E1

MAPKFINACOILE1

Finish@Coil E1 is one of the most easy-to-use coil finisher that you can find in the market today. It is designed with one goal in mind providing the maximum productivity & best results while requiring minimum efforts from the operator. Furthermore, the built-in electric coil crimper will make your coil binding experience easier and faster than ever. Forget about using the cumbersome manual coil crimper that tires your wrist. With the Finish@Coil E1, you will easily & quickly crimp off the excess coil in your book with a simple press of foot pedal.

## Finish-A-Coil E1

Plasticoil Inserter

## Features

- Full Length Roller with Adjustable Roller Mechanism
- Built-in Electric Coil Crimpers: provides consistent & perfect crimps on all coil sizes up to 50mm with a simple press of footpedal
- Syncronized Roller/Crimper Adjustment
- Adjustable Crimper Head Mechanism: For perfect crimp result in all coil sizes, without the expense & hassle to purchase/install different crimper heads
- Foot Pedal Operation
- Automatic Mode Selection Sensor
- Built-in Coil Diameter Scale & Selector
- Built-in Pitch identifier
- Built-in U-shaped Alignment Channel
- Electric Crimping & Inserting