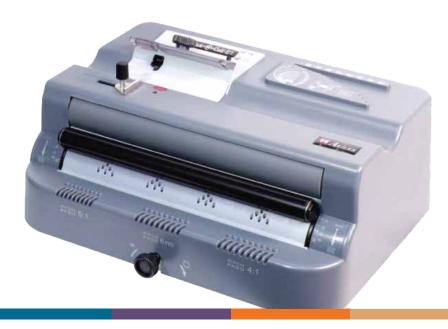

## Features

- Full Length Roller with Adjustable Roller Mechanism
- Built-in Electric Coil Crimpers: provides consistent & perfect crimps on all coil sizes up to 50mm with a simple press of footpedal
- Syncronized Roller/Crimper Adjustment
- Adjustable Crimper Head Mechanism: For perfect crimp result in all coil sizes, without the expense & hassle to purchase/install different crimper heads
- Foot Pedal Operation
- Automatic Mode Selection Sensor
- Built-in Coil Diameter Scale & Selector
- Built-in Pitch identifier
- Built-in U-shaped Alignment Channel
- Electric Crimping & Inserting