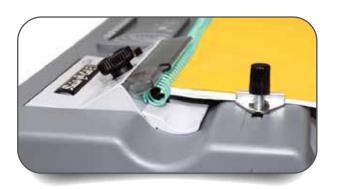

Adjustable Roller Mechanism

Adjustable bottom roller makes it easy to insert coils of different sizes, even the extra-large ones.

VANCOUVER BC 604.574.9508