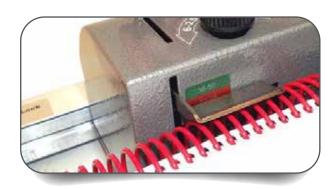

## Crimp@Coil 2-Sided Electric Coil Crimper

MAPKCRIMPACOIL

The Akiles Crimp@Coil double-sided electric coil crimper is designed to speed up the coil binding process for your organization. In fact, the Akiles Crimp@Coil is an easy to use electric coil crimper that cuts & crimps both sides of your document at the same time. Unlike any other automatic coil crimper on the market, the Akiles Crimp-A-Coil can handle coil that is between 6mm and 50mm without having to change any parts or install a new set of crimping dies.

## Double-Sided Coil Crimpers

The Akiles Crimp@Coil has electric Double-Sided Coil Crimpers with adjustable knives so to avoid manual coil crimping process and improve productivity. It is an ideal solution for high volume binding facilities and in-plant print facilities.

## Features

- Double-Sided Coil Crimpers with adjustable knives
- Works on Full Range of Coil Sizes (from 6mm to 50mm)
- Adjustable Crimper Heads: No hassle of switching crimper heads for different sizes
- Simple Five Step Setup: Only takes seconds to change coil or sheet size settings
- Special Coil Alignment Guides: Ensures a perfect, consistent result in every crimping operation, by guiding your coils in a wellcentered position to the knives
- 54 cycles per minute: Fastest cycle speed in its class, higher productivity
- Foot pedal operated