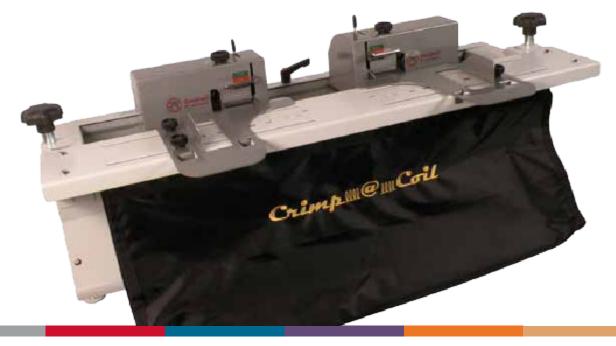

## Crimp@Coil 2-Sided Electric Coil Crimper

MAPKCRIMPACOIL

The Akiles Crimp@Coil double-sided electric coil crimper is designed to speed up the coil binding process for your organization. In fact, the Akiles Crimp@Coil is an easy to use electric coil crimper that cuts & crimps both sides of your document at the same time. Unlike any other automatic coil crimper on the market, the Akiles Crimp-A-Coil can handle coil that is between 6mm and 50mm without having to change any parts or install a new set of crimping dies.

## Double-Sided Coil Crimpers

The Akiles Crimp@Coil has electric Double-Sided Coil Crimpers with adjustable knives so to avoid manual coil crimping process and improve productivity. It is an ideal solution for high volume binding facilities and in-plant print facilities.

## Features

- Double-Sided Coil Crimpers with adjustable knives
- Works on Full Range of Coil Sizes (from 6mm to 50mm)
- Adjustable Crimper Heads: No hassle of switching crimper heads for different sizes
- Simple Five Step Setup: Only takes seconds to change coil or sheet size settings
- Special Coil Alignment Guides: Ensures a perfect, consistent result in every crimping operation, by guiding your coils in a wellcentered position to the knives
- 54 cycles per minute: Fastest cycle speed in its class, higher productivity
- Foot pedal operated