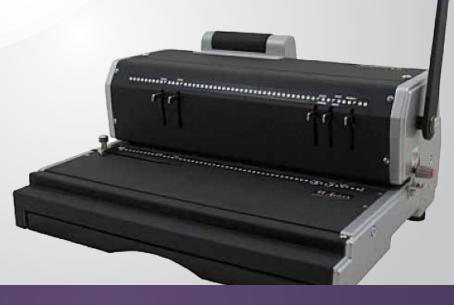

## CoilMac ER Manual 4:1 Punch

**MAPKCOILMACER** 

The Akiles CoilMac ER coil binding machine includes a built in coil inserter for easier insertion of your plasticoil coils. The Coilmac ER is a fully featured, heavy-duty manual punching coil machine, with a built-in Electric coil inserter. This machine is an ideal parter for mid-volume workloads.

**New Features** 

The Akiles CoilMac ER coil binding machine includes the same great look and feel as the traditional CoilMac M but also includes a built in coil inserter for easier insertion of your spiral coils.

## CoilMac ER Manual 4:1

Punch with Electric Inserter

## Features

- High Volume Punching Capacity (13") 17 sheets/20lb paper
- Top Electric Roller Coil Inserter (Foot Pedal Operated)
- Cast-Hardened Punching Mechanism
- Heavy Duty Design
- Die Disengagement Pins
- Punching Margin Control
- Open Punching Throat and Continuous Punching Guide
- Side Margin Control