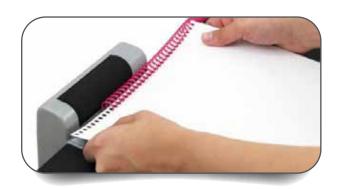

## CoilMac ER Manual 4:1 Punch

**MAPKCOILMACER** 

The Akiles CoilMac ER coil binding machine includes a built in coil inserter for easier insertion of your plasticoil coils. The Coilmac ER is a fully featured, heavy-duty manual punching coil machine, with a built-in Electric coil inserter. This machine is an ideal parter for mid-volume workloads.

**New Features** 

The Akiles CoilMac ER coil binding machine includes the same great look and feel as the traditional CoilMac M but also includes a built in coil inserter for easier insertion of your spiral coils.