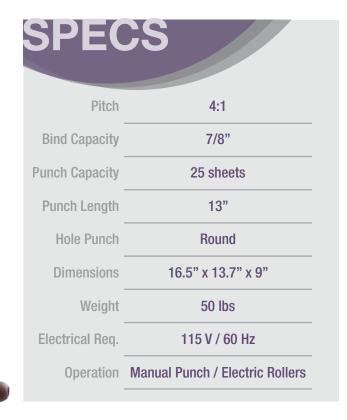

ine is an ideal parter for mid-volume workloads.



**New Features** 

The Akiles CoilMac ER coil binding machine includes the same great look and feel as the traditional CoilMac M but also includes a built in coil inserter for easier insertion of your spiral coils.

HALIFAX NS 902.477.0382



MONTREAL QC 514.694.7741



OTTAWA ON 613.744.7004



TORONTO ON 416.285.7044



CALGARY AB 403.717.1707



VANCOUVER BC 604.574.9508



## CoilMac ER Manual 4:1

Punch with Electric Inserter

## Features

- High Volume Punching Capacity (13") 17 sheets/20lb paper
- Top Electric Roller Coil Inserter (Foot Pedal Operated)
- Cast-Hardened Punching Mechanism
- Heavy Duty Design
- Die Disengagement Pins
- Punching Margin Control
- Open Punching Throat and Continuous Punching Guide
- Side Margin Control





HALIFAX NS 902.477.0382

•

MONTREAL QC 514.694.7741

OTTAWA ON 613.744.7004

TORONTO ON 416.285.7044



CALGARY AB 403.717.1707



VANCOUVER BC 604.574.9508