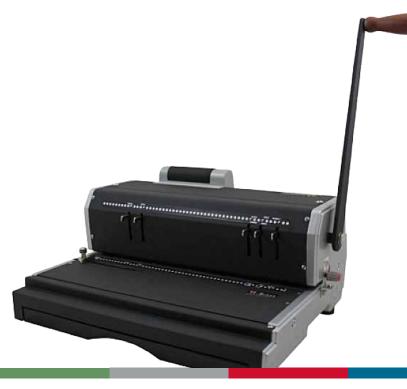

## CoilMac ER Manual 4:1 Punch

**MAPKCOILMACER** 

The Akiles CoilMac ER coil binding machine includes a built in coil inserter for easier insertion of your plasticoil coils. The Coilmac ER is a fully featured, heavy-duty manual punching coil machine, with a built-in Electric coil inserter. This machine is an ideal parter for mid-volume workloads.

## CoilMac ER Manual 4:1

Punch with Electric Inserter