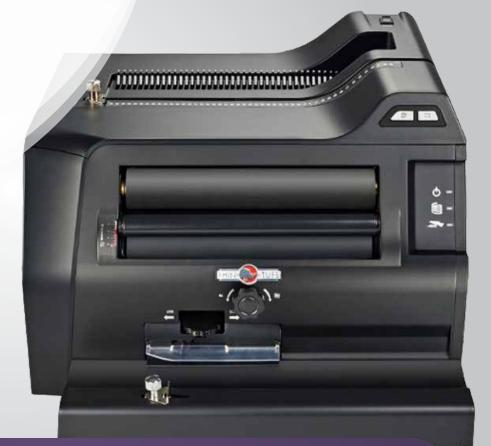

## Coil Binding System 3000 Electric Punch & Crimper MAPK3000

The Rhin-O-Tuff Coil Binding System 3000 is the world's first desktop coil binding machine that combines electric punching, coil insertion and crimping into a compact, modern design perfect of all office and small print shop environments. Intuitive controls provide a simple way for today's professionals to turn loose pages into impressive looking documents in three easy steps.

## **Compatibility Features**

The Rhin-O-Tuff 3000 is compatible with nearly all brands of coil bindings. It punches, inserts and crimps coil booklets from 6mm to 50MM (440sheets) without tools or separate machines.

## Features

- Punches up to 20 sheets of 20lb bond with punch button or hands-free foot pedal
- Larger oval punch pins can improve coil insertion time by up to 50%
- The open-ended punch throat allows punching of documents up to 23.4"
- Punches, inserts and crimps coil booklets from 6mm to 50mm (440 sheets)
- Built-in electric crimper eliminates the need for cumbersome hand crimpers or pliers
- Electric top roller works with passive bottom roller to easily feed coil through oval holes
- The paper waste drawer with clear window allows user to view drawer for emptying