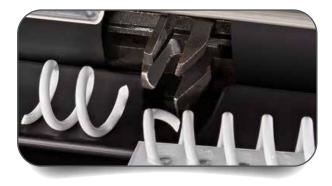

## Features

- Punches up to 20 sheets of 20lb bond with punch button or hands-free foot pedal
- Larger oval punch pins can improve coil insertion time by up to 50%
- The open-ended punch throat allows punching of documents up to 23.4"
- Punches, inserts and crimps coil booklets from 6mm to 50mm (440 sheets)
- Built-in electric crimper eliminates the need for cumbersome hand crimpers or pliers
- Electric top roller works with passive bottom roller to easily feed coil through oval holes
- The paper waste drawer with clear window allows user to view drawer for emptying