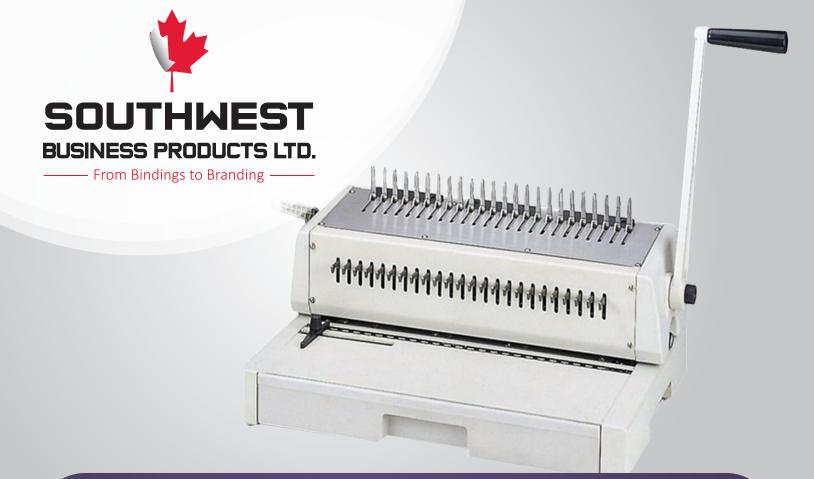

## Durabind 14" Punch & Bind Plastic Binding Combo MAPBTCC242

The DuraBind punches and binds any booklets up to 14" (24 Rings)and from 1/4" to 2" thick. This double handle machine, allows you to punch and bind simultaneously. It is made with a solid and durable metal construction. This plastic binding machine allows you to disengage all the dies so that you can punch odd sized papers.

## **Durabind 14**"

Punch & Bind Plastic Binding Combo

## Features

- Heavy duty metal construction
- Punches up to 14" Wide (24 Rings)
- Separate handles for punching and binding to extend the life of the machine.
- Fully disengageable dies for punching of custom size documents