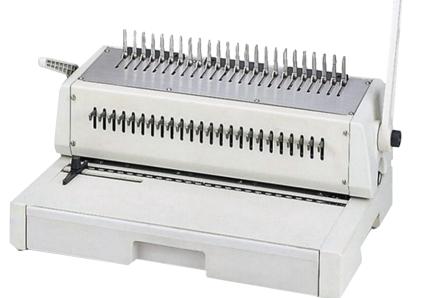

## Durabind 14" Punch & Bind Plastic Binding Combo MAPBTCC242

The DuraBind punches and binds any booklets up to 14" (24 Rings)and from 1/4" to 2" thick. This double handle machine, allows you to punch and bind simultaneously. It is made with a solid and durable metal construction. This plastic binding machine allows you to disengage all the dies so that you can punch odd sized papers.

## Disengageable Die Sets

24 disengageable dies allow for sheet sizes up to 14" in length.

## Features

- Heavy duty metal construction
- Punches up to 14" Wide (24 Rings)
- Separate handles for punching and binding to extend the life of the machine.
- Fully disengageable dies for punching of custom size documents