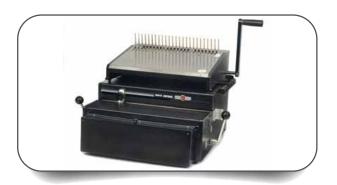

Power Punch Mount

The HD 4470 fits perfectly on top of any vertical punch machine to increase the efficiency and productivity of your business.

—— From Bindings to Branding -