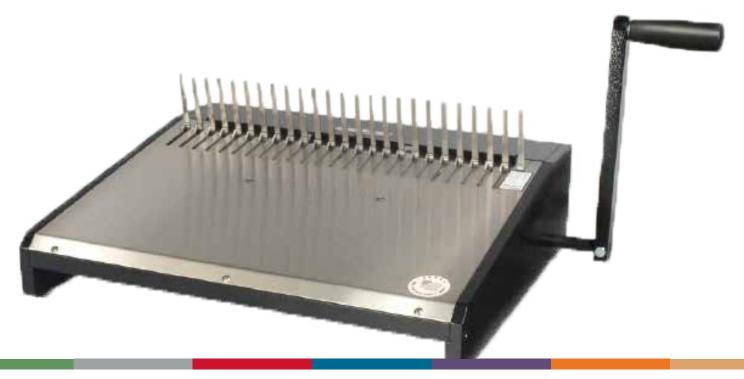

## Features

- Binding Lever Stop: limit how far the lever will open for faster binding
- 14" Maximum punching length
- 2" Maximum binding thickness
- All Metal Construction
- Stand Alone Unit
- Compatible and attachable to the top of all SW Series Power Punches
- Storage Compartment located in front and rear to easily keep work area clean

| SPECS          |                 |
|----------------|-----------------|
| Paper Length   | 14"             |
| Bind Thickness | 2"              |
| Dimensions     | 14" x 19" x 12" |
|                | 22lbs           |
| Operation      | Manual          |