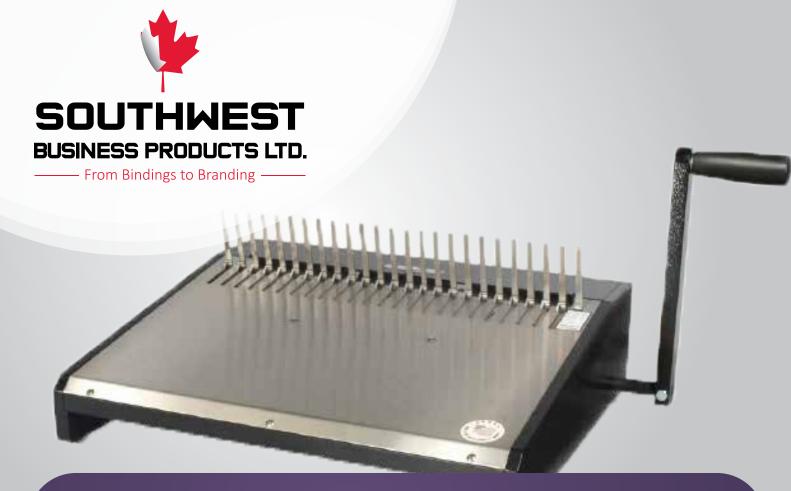

## HD 4470 Plastic Binding Closer 14"

MAPBOD4470

The Rhin-O-Tuff HD 4470 is a heavy duty all plastic comb binding opener ideal for daily applications and high volume production. Its 14" length allows for binding legal sized and can open combs from 3/16" up to 2" in diameter You could also mount the closer on any Rhin-O-Tuff punch. (optional mounting kit available)

## **HD 4470**

Plastic Binding Closer