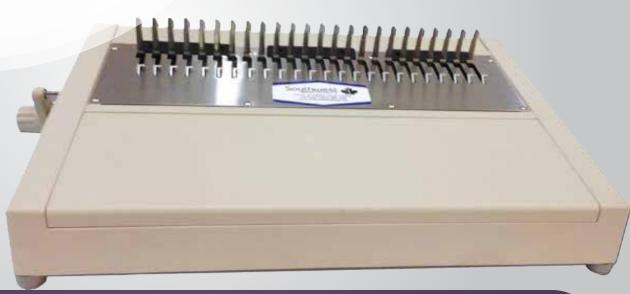

## **HB-24 Plastic Binding Hand Binder**

MAPBHB24

The HB-24 Manual Hand Binder is a heavy duty all plastic comb binding opener ideal for daily applications and high volume production. Its 14" length allows for binding legal sized and can open combs from 3/16" up to 2" diameter.

## Features

- Binding Lever Stop: limit how far the lever will open for faster binding
- 14" Maximum punching length
- 2" Maximum binding thickness
- All Metal Construction
- Stand Alone Unit
- Compatible and attachable to the top of all SW Series Power Punches
- Storage Compartment located in front and rear to easily keep work area clean

| SPECS          |                     |
|----------------|---------------------|
| Paper Length   | 14"                 |
| Bind Thickness | 2"                  |
| Storage        | Yes                 |
| Dimensions     | 14" x 19.5" x 6.75" |
| Weight         | 15lbs               |
| Operation      | Manual              |
|                |                     |