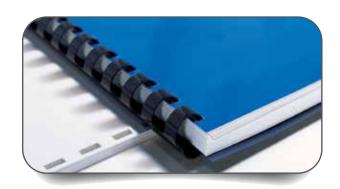

## **HB-24 Plastic Binding Hand Binder**

MAPBHB24

The HB-24 Manual Hand Binder is a heavy duty all plastic comb binding opener ideal for daily applications and high volume production. Its 14" length allows for binding legal sized and can open combs from 3/16" up to 2" diameter.