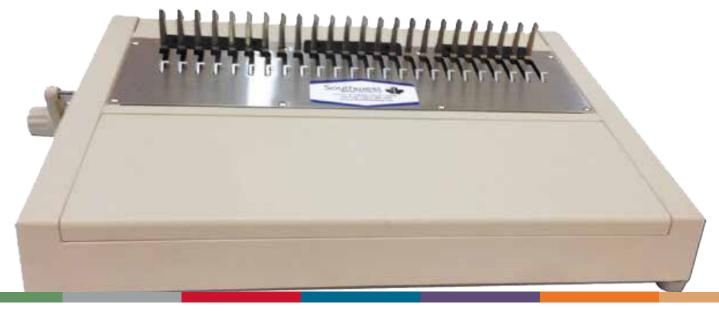

## **HB-24 Plastic Binding Hand Binder**

MAPBHB24

The HB-24 Manual Hand Binder is a heavy duty all plastic comb binding opener ideal for daily applications and high volume production. Its 14" length allows for binding legal sized and can open combs from 3/16" up to 2" diameter.

## Features

- Binding Lever Stop: limit how far the lever will open for faster binding
- 14" Maximum punching length
- 2" Maximum binding thickness
- All Metal Construction
- Stand Alone Unit
- Compatible and attachable to the top of all SW Series Power Punches
- Storage Compartment located in front and rear to easily keep work area clean

| SPECS          |                     |
|----------------|---------------------|
| Paper Length   | 14"                 |
| Bind Thickness | 2"                  |
| Storage        | Yes                 |
| Dimensions     | 14" x 19.5" x 6.75" |
| Weight         | 15lbs               |
| Operation      | Manual              |
|                |                     |