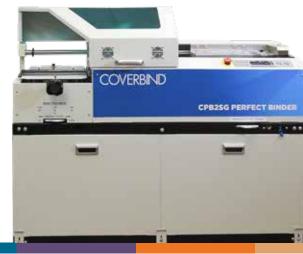

## **CPB2SG Perfect Binder**

MAPBCPB2SG

Your print shop, in-plant printer, on-demand printer, or bindery can reach new levels of efficiency and convenience with the Coverbind CPB2SG perfect binder with side gluing. This highly productive paperback binding system offers convenient automated actions that are controlled from an LCD panel. Inexpensive to operate, this soft cover binder can be used for short runs with just a couple of books or large jobs with thousands of books.

## Features

Achieve professional perfect back bound books in a snap with this perfect binder system, capable of binding up to 360 books per hour. Book height, block size, cover stock, and more are fully customizable including angled and spin positions for versatility. This fully automated perfect binding system offers automatic/pneumatic clamping, specialized nipping, and essential glue coverage for a secure bind.