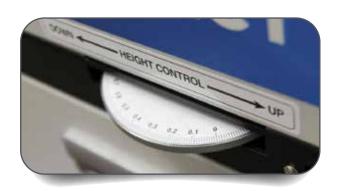

Specialized Nipping

Set the nipper to produce an exceptionally squarebacked book with an adjustable height and dwell time up to 3 seconds.

VANCOUVER BC 604.574.9508

Start binding premium soft cover books, novels, manuals, and more, on-demand with the Coverbind CPB2SG perfect binder with side gluing.

- Fast Binding Bind up to 360 books per hour, depending on the book specifications and operator capabilities.
- Efficient Controls A simple control panel lets you customize the machine to your specific job quickly.
- Automated Clamping A pneumatic powered clamping mechanisms automatically adjusts to your book block thickness up to 2-1/4".
- Optimum Glue Penetration Milling and scraping rougher ensures maximum glue penetration and finished book strength.
- Specialized Nipping Set the nipper to produce an exceptionally square-backed book with an adjustable height and dwell time up to 3 seconds.
- Stronger Bind Side gluing on the rear of the spine makes for exceptional finishing.
- Saturated Glue Coverage Gluing rollers saturate and rollers smooth the glue to the optimum thickness.