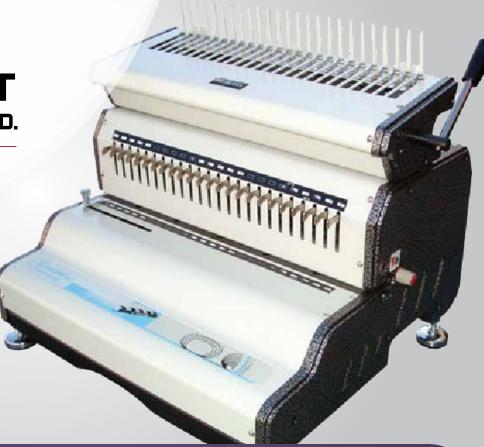

## Comb Mac 24E Combo Electric Punch

MAPBCOMBMAC24E

The Akiles CombMac Electric Plastic Comb Binding Machine follows in the footsteps of the hugely successful WireMac E and CoilMac EPI. With its heavy duty punch motor and complete system of functions, the Akiles CombMac-24E makes comb binding fast, easy, convenient and professional, making it the ideal partner for commercial volume workloads. The Akiles CombMac-24E is fully featured, easy to use, reliable and powerful.

## Comb Mac 24E

Combo Electric Punch & Manual Bind

## Features

- High Volume Punching Capacity: Up to 23 sheets 20lbs paper (Letter Size)
- Comb Opener Handle: (can be set on left side also)
- Depth Margin Control: Provides the correct punch margin depth for each wire/comb size. Maximizes document tear resistance
- Punch Throat & Ruler for Comb
- Diameter Scale: Measures comb Diameter
- Large Capacity Waste Drawer
- Side Margin Control: Provides evenly centered punch for all document sizes
- Die Disengagement Pins: All dies can be independently disengaged, allows punching of any size document while preventing partial side-end perforation
- Jam Release (Reverse) Switch