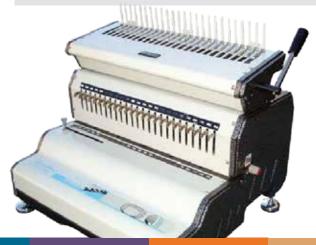

## Comb Mac 24E Combo Electric Punch

MAPBCOMBMAC24E

The Akiles CombMac Electric Plastic Comb Binding Machine follows in the footsteps of the hugely successful WireMac E and CoilMac EPI. With its heavy duty punch motor and complete system of functions, the Akiles CombMac-24E makes comb binding fast, easy, convenient and professional, making it the ideal partner for commercial volume workloads. The Akiles CombMac-24E is fully featured, easy to use, reliable and powerful.

## Comb Mac 24E

Combo Electric Punch & Manual Bind

## Features

- High Volume Punching Capacity: Up to 23 sheets 20lbs paper (Letter Size)
- Comb Opener Handle: (can be set on left side also)
- Depth Margin Control: Provides the correct punch margin depth for each wire/comb size. Maximizes document tear resistance
- Punch Throat & Ruler for Comb
- Diameter Scale: Measures comb Diameter
- Large Capacity Waste Drawer
- Side Margin Control: Provides evenly centered punch for all document sizes
- Die Disengagement Pins: All dies can be independently disengaged, allows punching of any size document while preventing partial side-end perforation
- Jam Release (Reverse) Switch