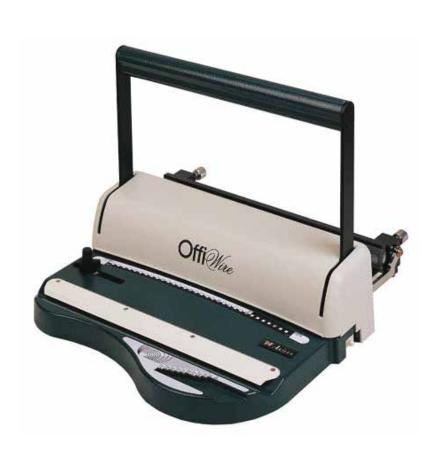

## OFFIWIRE Wire Punch & Sinding Equipment

## Features and Benefits OFFIWIRE

- Punches up to 10 sheets of 20lbs. bond paper.
- For a clean and precise punch every time, even when perforating delicate or hard to punch materials, such as PVC, PP, Polyester, etc.
- Maximizes punching-strength, for an effortless perforation.
- Metal chassis and high quality components guarantee durability and reliability.
- Systematically and independently adjusts at either end, providing a precise and even wire closure to evenly center the document.
- Precisely determines the appropriate wire diameter to use.