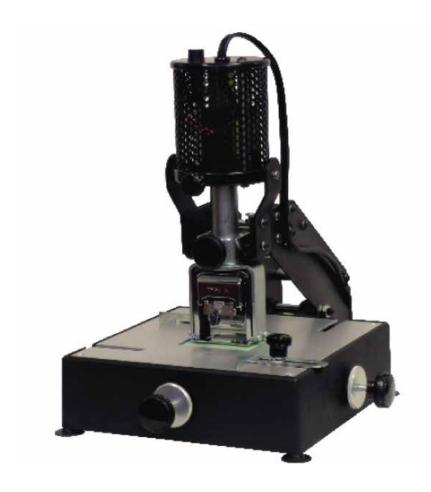

## W100 Number-Rite®

- Adjustable hit crash number through 8-part carbonless or delicate paper
- Numbering head may be set in any direction
- Head can be tilted forward or backward to make sure you get the best impression
- Number consecutive, duplicate, triplicate, 4 times, 6 times, 12 times, or repeat action
- Moveable / adjustable paper guides for simple registration

## Specifications

• Solenoid: 115 Volt • Shipping weight: 18 lbs

• Actual weight: 13 lbs • Ships via: UPS