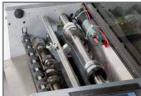

## Combines creasing and perforation in one simple yet powerful machine.

Count)

ICREASE PRO +

Rotary Action Creasing Assembly

Perforating Assembly

Touch Screen Controller

The COUNT<sup>™</sup> iCrease Pro + is a robust solution for creasing and perforation of digital media to eliminate cracking when folding. Get all of the automation of bigger COUNT machines in a simple hand-feed machine anyone can use. The iCrease Pro + can crease and perf in one pass (no need to refeed!), with multiple crease locations and perfect bind covers, with choice of automatic hinge placement or no hinge.