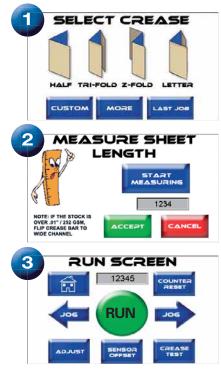

Sheet set-up is automatic for 11 types of folds, including perfect binding, and 12 custom presets. Perforations are also a snap with 5 interchangeable perf options, including 2 micro-perf options.