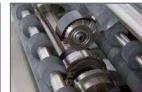

## Combines creasing and perforation in one simple yet powerful machine.

Count)

ICREASE PRO +

Rotary Action Creasing Assembly

Perforating Assembly

Touch Screen Controller

The COUNT<sup>™</sup> iCrease Pro + is a robust solution for creasing and perforation of digital media to eliminate cracking when folding. Get all of the automation of bigger COUNT machines in a simple hand-feed machine anyone can use. The iCrease Pro + can crease and perf in one pass (no need to refeed!), with multiple crease locations and perfect bind covers, with choice of automatic hinge placement or no hinge.

Sheet set-up is automatic for 11 types of folds, including perfect binding, and 12 custom presets. Perforations are also a snap with 5 interchangeable perf options, including 2 micro-perf options.