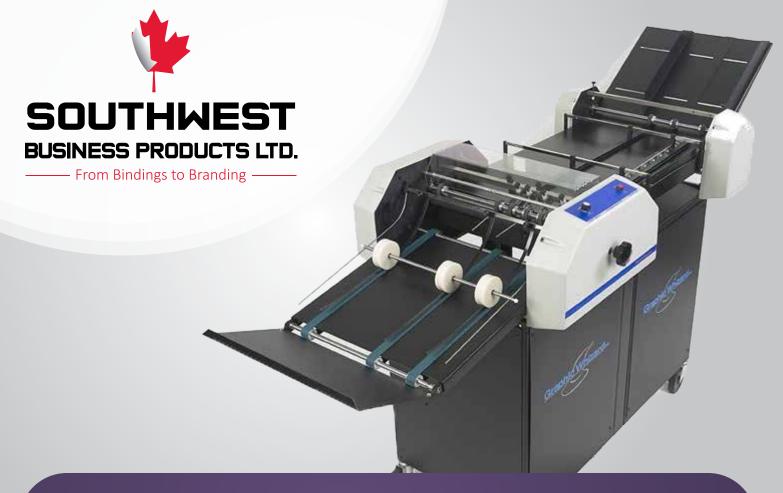

## Graphic Whizard FinishMaster 150

MAGWFM150

From the floor model design with its 30 inch-long register board, to the conveyor outfeed delivery, everything about the FinishMaster 150 spells productivity. Operating at speeds up to 20,000 standard-size sheets per hour, the 150 is ideal for mid to long run finishing. Anvil-style perforation provides a burr-free flat finish. Blades can be changed in seconds, without removing any shafts. Production and value in one package.

## FinishMaster 150

Perforator / Scorer / Slitter

## **Features**

- Variable speed, up to 20,000 standard-size sheets per hour
- 30 inch-long register board for easy set-up AND perfect register!
- Floor model on castors; doesn't need dedicated table or floor space
- Perforating options: 2,4,6,8,12,16 TPI
- Optional slitting blade available
- Blade changes in seconds
- Ability to control depth of each perf/score/slit independently
- Automatic feed
- Conveyor outfeed delivery supplied standard