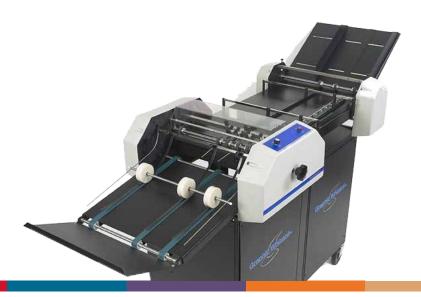

## Graphic Whizard FinishMaster 150

MAGWFM150

From the floor model design with its 30 inch-long register board, to the conveyor outfeed delivery, everything about the FinishMaster 150 spells productivity. Operating at speeds up to 20,000 standard-size sheets per hour, the 150 is ideal for mid to long run finishing. Anvil-style perforation provides a burr-free flat finish. Blades can be changed in seconds, without removing any shafts. Production and value in one package.

## FinishMaster 150

Perforator / Scorer / Slitter

## **Features**

- Variable speed, up to 20,000 standard-size sheets per hour
- 30 inch-long register board for easy set-up AND perfect register!
- Floor model on castors; doesn't need dedicated table or floor space
- Perforating options: 2,4,6,8,12,16 TPI
- Optional slitting blade available
- Blade changes in seconds
- Ability to control depth of each perf/score/slit independently
- Automatic feed
- Conveyor outfeed delivery supplied standard