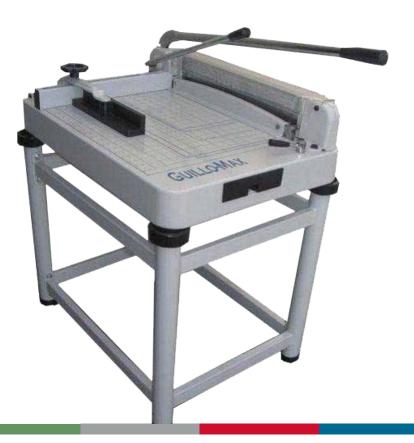

## **Guillomax 17" Manual Paper Cutter**

**MAGUILLOMAX** 

The GUILLO-MAX is a heavy duty manual Stack Paper Cutter. Capable of smoothly cutting up to 20lb bond paper in one smooth motion. The all metal construction on this unit ensures durability, dependability and consistency. To align your paper, you can use the measuring grid surface of the trimmer or just eye it up yourself, then just lower the stabilizing bar and pull the cutter handle down for a clean and easy cut.

## Features

- Cutting capacity: 360 sheets or 1-1/2" thick copy paper
- Cutting length: 17" inches
- Machine size: 28" x 20" x 14" (4.41 cu. ft.)
- Machine weight: 77 lbs.
- Table dimension: 16.5" x 17"
- Available with stand or cabinet (sold separately)

| SPECS          |                                |
|----------------|--------------------------------|
| Capacity       | 360 sheets or 1-1/2" thick     |
| Cutting Length | 17"                            |
| Accessories    | stand or cabinet               |
| Machine Size   | 28" x 20" x 14" (4.41 cu. ft.) |
| Table Size     | 16.5" x 17"                    |
| Weight         | 77 lbs                         |
| Operation      | manual                         |