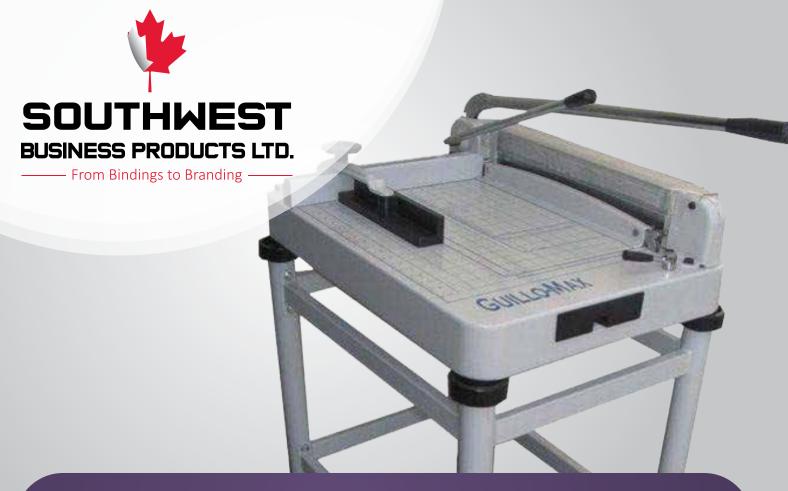

## **Guillomax 17" Manual Paper Cutter**

**MAGUILLOMAX** 

The GUILLO-MAX is a heavy duty manual Stack Paper Cutter. Capable of smoothly cutting up to 20lb bond paper in one smooth motion. The all metal construction on this unit ensures durability, dependability and consistency. To align your paper, you can use the measuring grid surface of the trimmer or just eye it up yourself, then just lower the stabilizing bar and pull the cutter handle down for a clean and easy cut.

## **Guillomax**

Manual Paper Cutter