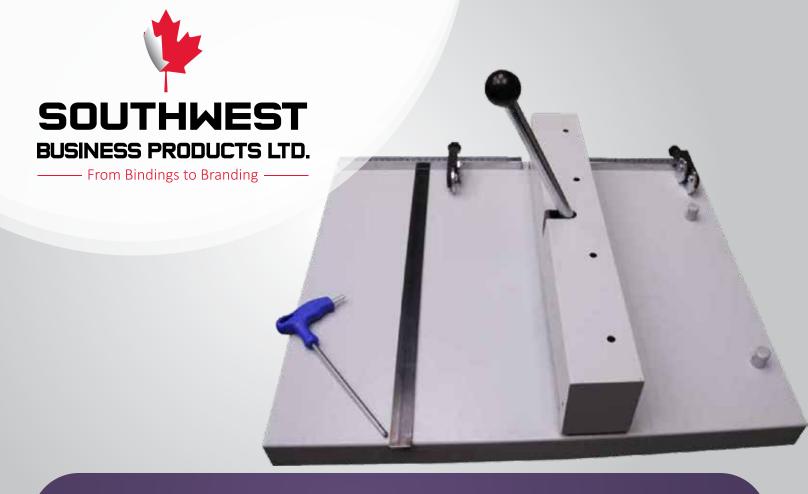

## Graphic Whizard PT-MCP Manual CreasePerf

The Graphic Whizard PT-MCP is a tabletop impact creasing and perfing machine that provides a simple economical solution for low volume or occasional creasing/perfing jobs. It creases and perforates with a simple manual adjustment of perf, narrow or wide crease.

Easy to Use

Adjustable back stops for accuracy and built-in ruler to make adjustments.

—— From Bindings to Branding -

## PT-MCP

Manual CreasePerf Machine

## Features

- Channel crease die system to eliminate cracking
- Easy to use handle operation
- Simple switch from creasing to perfing
- Adjustable backstops for accuracy
- Built in ruler for accurate size adjustments
- High quality "burr-free" perf
- Small footprint
- Optional crease widths to accomodate
- varying stock
- Width can accomodate a 12x18" digital sheet landscape