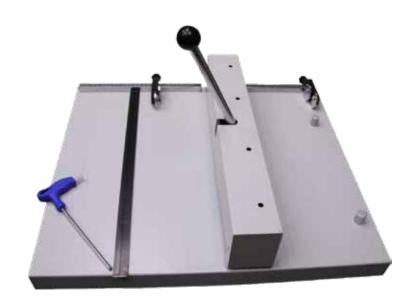

## Graphic Whizard PT-MCP Manual CreasePerf

The Graphic Whizard PT-MCP is a tabletop impact creasing and perfing machine that provides a simple economical solution for low volume or occasional creasing/perfing jobs. It creases and perforates with a simple manual adjustment of perf, narrow or wide crease.

Easy to Use

Adjustable back stops for accuracy and built-in ruler to make adjustments.

—— From Bindings to Branding -

## Features

- Channel crease die system to eliminate cracking
- Easy to use handle operation
- Simple switch from creasing to perfing
- Adjustable backstops for accuracy
- Built in ruler for accurate size adjustments
- High quality "burr-free" perf
- Small footprint
- Optional crease widths to accomodate
- varying stock
- Width can accomodate a 12x18" digital sheet landscape