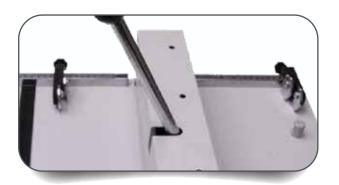

## Features

- Channel crease die system to eliminate cracking
- Easy to use handle operation
- Simple switch from creasing to perfing
- Adjustable backstops for accuracy
- Built in ruler for accurate size adjustments
- High quality "burr-free" perf
- Small footprint
- Optional crease widths to accomodate
- varying stock
- Width can accomodate a 12x18" digital sheet landscape