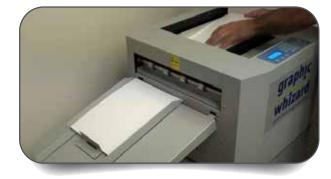

## Graphic Whizard PT 330S Semi Auto Creaser MAFSPT330S

The PT330S is a handfed, tabletop, creaser designed for short run creasing of digital or offset printed materials and it program up to 6 creases per sheet. This entry level creaser gives the same professional results of more expensive creasers at a fraction of the cost.

graphic

Easy to Use Program up to 6 creases per sheet.

 HALIFAX NS 902.477.0382
 MONTREAL QC 514.694.7741
 OTTAWA ON 613.744.7004
 TORONTO ON 416.285.7044
 CALGARY AB 403.717.1707
 VANCOUVER BC 604.574.9508