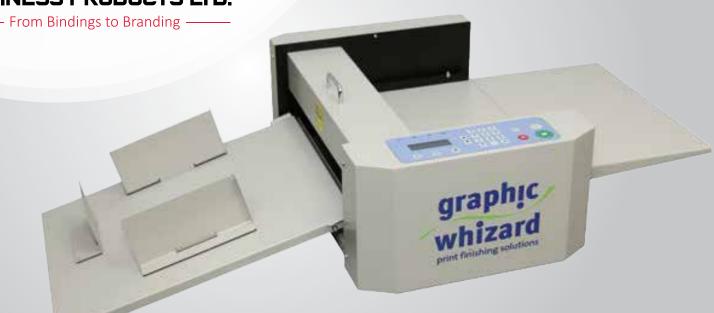

## Graphic Whizard PT 330 Mini Semi Auto Creaser

MAFSPT330MINI

This entry level creaser is an economic solution for printers facing the issue of digital toner cracking. Keypad programming for simple operation makes for an efficient option to move away from rotary scoring and into a true die crease with minimal effort.

Easy to Use

Keypad programming for efficient setup.

PT 330 Mini

Semi Automatic Creaser

## Features

- True die crease to eliminate toner cracking
- Tabletop machine for ease of storage
- Removable trays to save space
- Keypad programming for efficient set-up

| SPEC             | S                            |
|------------------|------------------------------|
|                  |                              |
|                  |                              |
| Tabletop / Floor | Tabletop                     |
| Feeding System   | Automatic                    |
| Crease System    | Die Crease                   |
| Crease Speed     | 1,800 / hr                   |
| Paper Size       | 2½" x 4" to 13" x 25½"       |
| Paper Weight     | 4pt to 16 pt / 100 - 350 gsm |
| Crease Positions | 6                            |
| Program Memory   | 30                           |
| Accessories      | Stand                        |
| Dimensions       | 28" x 22" x 17"              |
| Weight           | 65 lbs                       |
| Electrical Req.  | 110 - 130 v / 50 - 60 hz     |
|                  |                              |