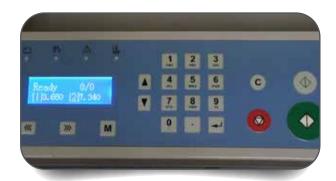

Easy to Use

Keypad programming for efficient setup.

PT 330 Mini

Semi Automatic Creaser

## Features

- True die crease to eliminate toner cracking
- Tabletop machine for ease of storage
- Removable trays to save space
- Keypad programming for efficient set-up

| SPEC             | S                            |
|------------------|------------------------------|
|                  |                              |
|                  |                              |
| Tabletop / Floor | Tabletop                     |
| Feeding System   | Automatic                    |
| Crease System    | Die Crease                   |
| Crease Speed     | 1,800 / hr                   |
| Paper Size       | 2½" x 4" to 13" x 25½"       |
| Paper Weight     | 4pt to 16 pt / 100 - 350 gsm |
| Crease Positions | 6                            |
| Program Memory   | 30                           |
| Accessories      | Stand                        |
| Dimensions       | 28" x 22" x 17"              |
| Weight           | 65 lbs                       |
| Electrical Req.  | 110 - 130 v / 50 - 60 hz     |
|                  |                              |