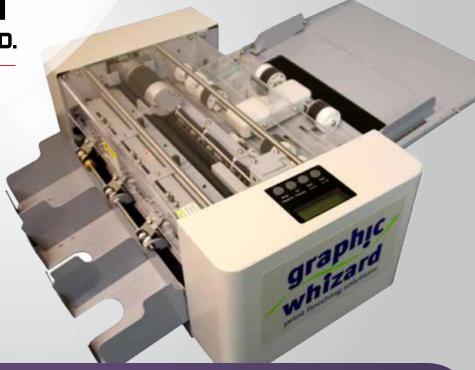

## Graphic Whizard Business Card Cutter PT 320CC

MAFSPT320CC

This Graphic Whizard PT320 CC Business Card Cutter can process 24Up full bleed business card on 12 x 18 stock. It has an easy to use LCD panel with 6-job program memory, and an automatic friction feeder for maximum productivity. This Graphic Whizard PT320 CC Business Card Cutter uses lead edge cut mark registration to compensate for image shift.

## **PT 320CC**

Graphic Whizard Business Card Cutter