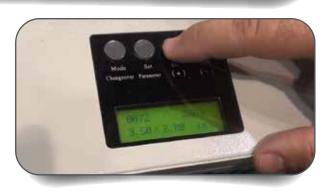

Easy to Use

Produce 250 business cards in less than 2 minutes. The Graphic Whizard PT 320CC Business Card Cutter features an easy to use LCD panel. Program up to 6 jobs in memory to maximize productivity with just a simple touch of a button.