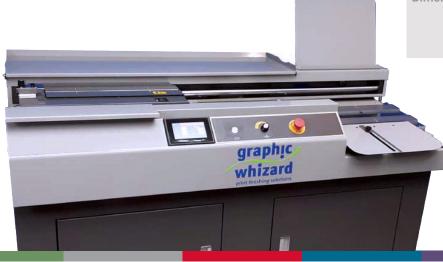

## **GW 460ATS EVA**

Perfect Binder

## **Features**

The 460ATS EVA perfect binder features a 5" color touchscreen, large glue pot with applicator roller, disk application side glue, padding mode and book block glue trap setting. Other features include a 20 tooth milling cutter with 2 notching blades for excellent spine preparation, fully automatic clamping, built in dust extraction and more.