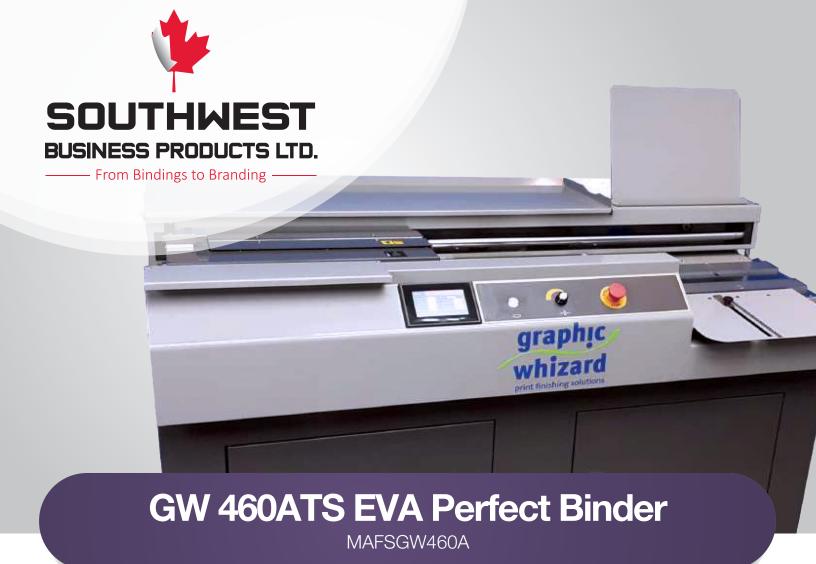

This perfect binding system is easy to use and provides consistent, professional quality products for short to medium run solutions. With a durable build and included features, the 460A is an afforadable and efficient solution for your perfect binding needs.

## **GW 460ATS EVA**

Perfect Binder

## **Features**

The 460ATS EVA perfect binder features a 5" color touchscreen, large glue pot with applicator roller, disk application side glue, padding mode and book block glue trap setting. Other features include a 20 tooth milling cutter with 2 notching blades for excellent spine preparation, fully automatic clamping, built in dust extraction and more.