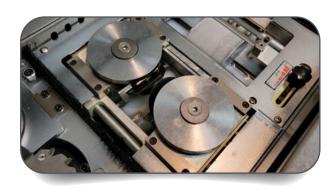

Specialized Nipping

Milling and notching blades are housed beneath safety covers to ensure operator safety.

VANCOUVER BC 604.574.9508

- Clamp opens and closes with the single press of a button
- Notching blades are housed beneath safety covers to ensure operator safety
- Milling and notching blades are housed beneath safety covers to ensure operator safety
- Hot melt glue is applied to the spine and side by a rotating applicator drum
- A scraper bar ensures that a smooth and uniform thickness of glue is always applied
- Nip dwell time can be adjusted to ensure professional looking finished pieces