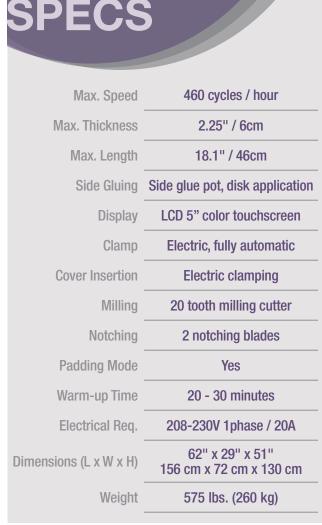

## **Features**

The 460ATS EVA perfect binder features a 5" color touchscreen, large glue pot with applicator roller, disk application side glue, padding mode and book block glue trap setting. Other features include a 20 tooth milling cutter with 2 notching blades for excellent spine preparation, fully automatic clamping, built in dust extraction and more.