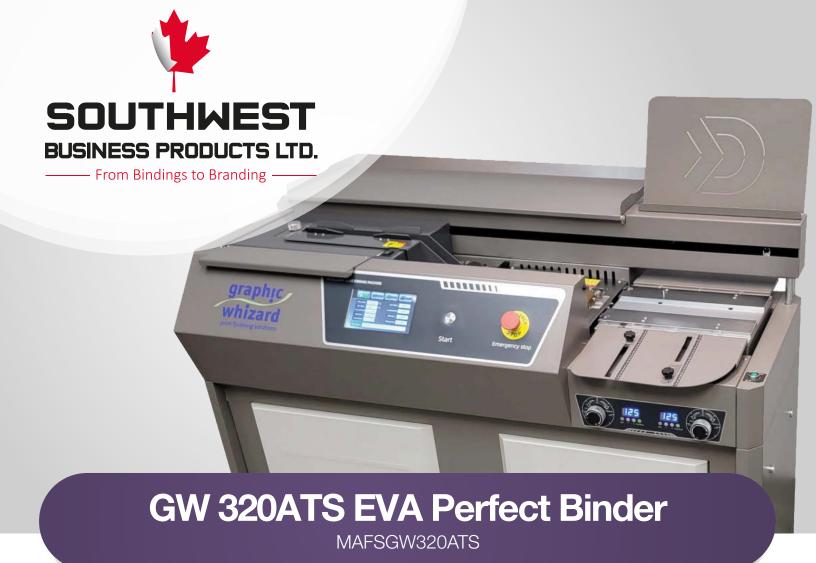

This entry-level perfect binding system is easy to use and provides consistent professional quality products for short to medium run applications. It is an affordable and efficient solution for your perfect binding needs.

**GW 320ATS** 

**EVA Perfect Binder** 

## **Features**

The 320ATS EVA perfect binder features a 5" color touchscreen, large glue pot with applicator roller, disk application side glue, padding mode and book block glue trap setting. Other features include a 12 tooth milling cutter with 2 notching blades for excellent spine preparation, fully automatic clamping, built in dust extraction and more.