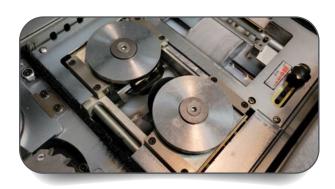

Specialized Nipping

Milling and notching blades are housed beneath safety covers to ensure operator safety. Independent lead and tail nipping pressure adjustments with digital readout.

VANCOUVER BC 604.574.9508

- Milling and notching blades are housed beneath safety covers to ensure operator safety
- Hot melt glue is applied to the spine and side by a rotating applicator drum
- A scraper bar ensures that a smooth and uniform thickness of glue is always applied
- Nip dwell time can be adjusted to ensure professional looking finished pieces
- Touchscreen controls for unparalleled ease of operation
- Independent lead and tail nipping pressure adjustments with digital readout