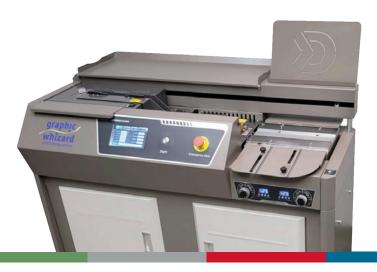

## **Features**

The 320ATS EVA perfect binder features a 5" color touchscreen, large glue pot with applicator roller, disk application side glue, padding mode and book block glue trap setting. Other features include a 12 tooth milling cutter with 2 notching blades for excellent spine preparation, fully automatic clamping, built in dust extraction and more.

- Milling and notching blades are housed beneath safety covers to ensure operator safety
- Hot melt glue is applied to the spine and side by a rotating applicator drum
- A scraper bar ensures that a smooth and uniform thickness of glue is always applied
- Nip dwell time can be adjusted to ensure professional looking finished pieces
- Touchscreen controls for unparalleled ease of operation
- Independent lead and tail nipping pressure adjustments with digital readout