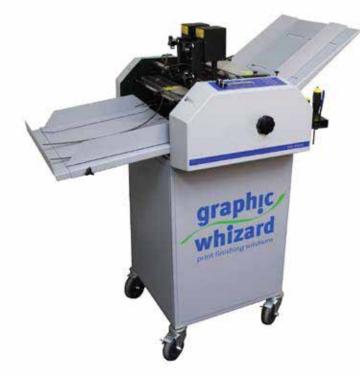

## **GW 3000 Numbering Machine**

The GW 3000 is designed as a mid-volume, automatic number/perf/score/slit machine, ideal for the printer who does more numbering than can be efficiently accomplished on a hand fed machine. With a production rate of 3,000 standard size sheets/sets per hour, the "3000" makes short & easy work of mid-volume runs. Simple set up and ease of operation ensure quality results. Perforating, scoring, and slitting are done before the main rollers on depth controllable holders allowing for fast blade changes.