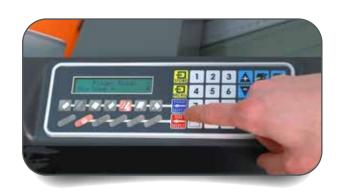

Easy to Use

Choose from a variety of different folding types with just a press of a button. No screens to loosen and you don't need to worry about making sure that the fold plates are square before you begin

## **Features**

- Handles paper weight from 18lb. to 90 lb. index, 68GSM to 166GSM.
- Variable speed ranges from 3,000 to 15,000 sheets per hour.
- Folds sheet sizes from 2.5" x 5.2" to 12" x 18".
- Feed table capacity can hold up to 500 sheets of 8.5" x 11", 20 lb. bond.
- High memory capacity with 7 preset folds and 10 custom folds.
- Capable of feeding a wide range of paper weights without having to adjust the feed system, saving time between fold jobs.
- Diagnostics mode for quick and easy trouble shooting and setup with 7 sensors.
- Fully enclosed fold tables for quieter operation and improved operator safety.
- 2-line x 20 character LCD display provides operator with visual feedback prompt.
- 5 pre-programmed paper sizes: 8.5" x 11", 8.5" x 14", 11" x 17".
- Automatic shut-off.
- Seven pre-programmed fold types: Letter, Z-fold, Half, Double-Parallel, Gate, Engineering and Church.
- Made in U.S.A.