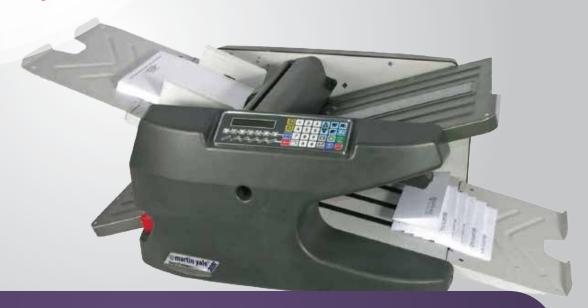

## Martin Yale 2051 Programmable Auto Folder

MAFOMY2051

The Martin Yale 2051 Smartfold Folder has a high memory capacity with seven preset folds (Letter, Half, Z-Fold, Double-Parallel, Gate Fold, Engineering and Church Folds) and ten custom folds. This folding maching is capable of feeding a wide variety of paper weights without having to adjust feed system. The 2051 Smartfold will fold up to 15,000 sheets per hour with a maximum sheet size of 18". The feed tray can hold up to 500 sheets.

## Martin Yale 2051

Programmable Auto Folder

## **Features**

- Handles paper weight from 18lb. to 90 lb. index, 68GSM to 166GSM.
- Variable speed ranges from 3,000 to 15,000 sheets per hour.
- Folds sheet sizes from 2.5" x 5.2" to 12" x 18".
- Feed table capacity can hold up to 500 sheets of 8.5" x 11", 20 lb. bond.
- High memory capacity with 7 preset folds and 10 custom folds.
- Capable of feeding a wide range of paper weights without having to adjust the feed system, saving time between fold jobs.
- Diagnostics mode for quick and easy trouble shooting and setup with 7 sensors.
- Fully enclosed fold tables for quieter operation and improved operator safety.
- 2-line x 20 character LCD display provides operator with visual feedback prompt.
- 5 pre-programmed paper sizes: 8.5" x 11", 8.5" x 14", 11" x 17".
- Automatic shut-off.
- Seven pre-programmed fold types: Letter, Z-fold, Half, Double-Parallel, Gate, Engineering and Church.
- Made in U.S.A.