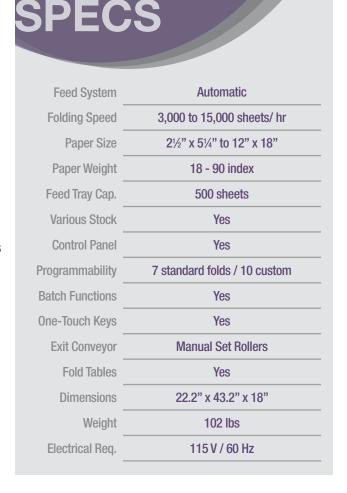

## Martin Yale 2051 Programmable Auto Folder

MAFOMY2051

The Martin Yale 2051 Smartfold Folder has a high memory capacity with seven preset folds (Letter, Half, Z-Fold, Double-Parallel, Gate Fold, Engineering and Church Folds) and ten custom folds. This folding maching is capable of feeding a wide variety of paper weights without having to adjust feed system. The 2051 Smartfold will fold up to 15,000 sheets per hour with a maximum sheet size of 18". The feed tray can hold up to 500 sheets.

## **Features**

- Handles paper weight from 18lb. to 90 lb. index, 68GSM to 166GSM.
- Variable speed ranges from 3,000 to 15,000 sheets per hour.
- Folds sheet sizes from 2.5" x 5.2" to 12" x 18".
- Feed table capacity can hold up to 500 sheets of 8.5" x 11", 20 lb. bond.
- High memory capacity with 7 preset folds and 10 custom folds.
- Capable of feeding a wide range of paper weights without having to adjust the feed system, saving time between fold jobs.
- Diagnostics mode for quick and easy trouble shooting and setup with 7 sensors.
- Fully enclosed fold tables for quieter operation and improved operator safety.
- 2-line x 20 character LCD display provides operator with visual feedback prompt.
- 5 pre-programmed paper sizes: 8.5" x 11", 8.5" x 14", 11" x 17".
- Automatic shut-off.
- Seven pre-programmed fold types: Letter, Z-fold, Half, Double-Parallel, Gate, Engineering and Church.
- Made in U.S.A.