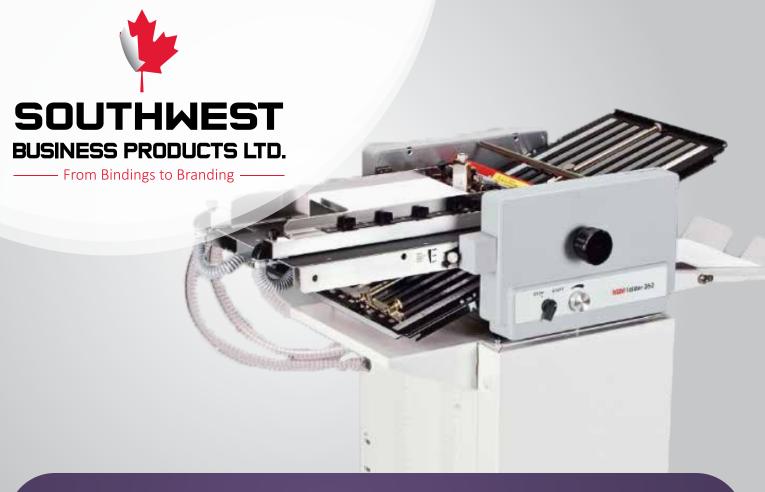

## MBM 352S Professional Air Suction Folder

MAFOLD352S

The 352S Air Suction folder from MBM is the industry benchmark for fast paper folders. The 352S is fast, versatile and easy to use. The variable speed and has a powered exit conveyer belt. The 352S performs cross folds and has slitting, scoring, and perforating attachments. This folder will easily fold sheets from 2" x 2-3/4" up to 12-5/8" X 17-3/4". The feed tray will hold up to 450 sheets and will fold up to 30,000 sheets/hr.

## **MBM 352S**

Professional Air Suction Folder