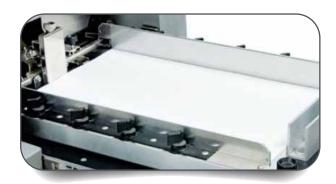

Top-Loading Paper Feed

A top-loading paper feeder allows for continuous folding of your documents.

VANCOUVER BC 604.574.9508

— From Bindings to Branding