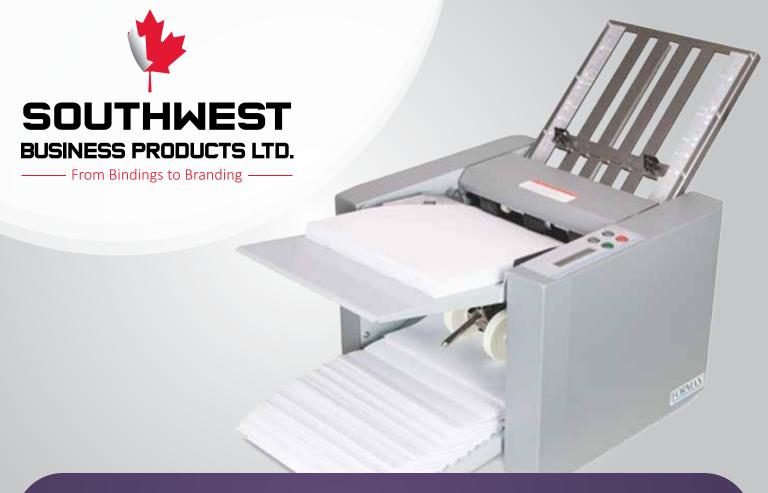

## Formax FD 314 Office Desktop Folder

MAFOFD314

The FD 314 Office Desktop Folder provides an economical solution for low-volume folding projects. This compact folder processes 11" and 14" paper at speeds up to 7,700 sheets per hour, and is pre-marked for four popular folds: C, Z, Half and Double Parallel.