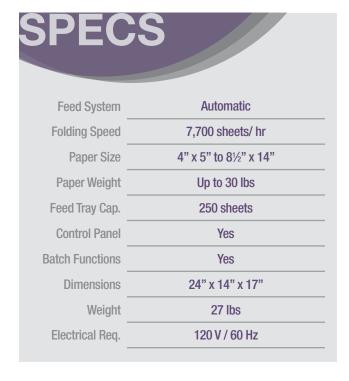

## Formax FD 314 Office Desktop Folder

MAFOFD314

The FD 314 Office Desktop Folder provides an economical solution for low-volume folding projects. This compact folder processes 11" and 14" paper at speeds up to 7,700 sheets per hour, and is pre-marked for four popular folds: C, Z, Half and Double Parallel.

## Features

- Clearly-marked fold settings
- Push-button operation
- Speed: up to 7,700/hr
- LCD control panel
- Folds 11" and 14" paper
- Hopper capacity: 250 sheets
- AutoBatch

Half Fold Single Page -Center Fold