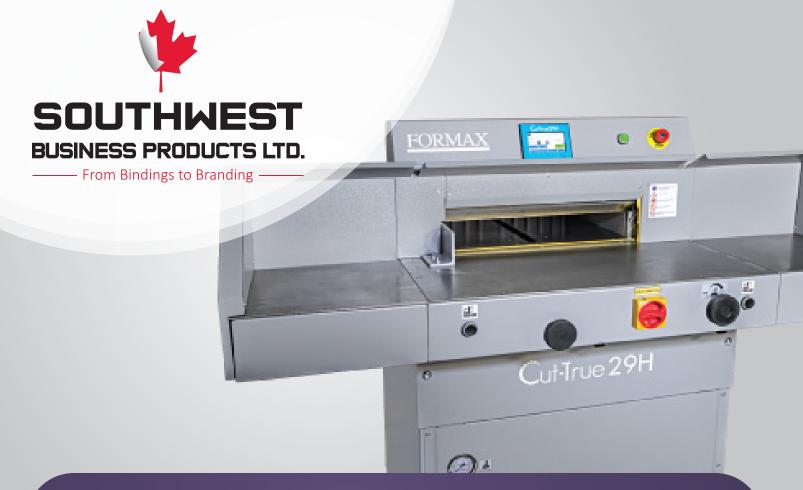

### Cut-True 29H Hydraulic Guillotine Paper Cutter MAFOCUTTRUE29H

The Cut-True 29H is ideal for transforming large sheets into brochures, invitations and more, with crisp, accurate cuts, and is a welcome addition to print shops and in-plant finishing operations. User-friendly, intuitive features include a touchscreen control panel, automatically-adjusting back gauge and the capacity to program up to 100 jobs/100 cuts.

# **Cut-True 29H**

Hydraulic Guillotine Paper Cutter

## Features

- Hardened steel blade designed for accurate cuts and long life
- Hydraulically controlled paper clamp pressure
  and blade carrier
- False clamp minimizes marking of sensitive paper stock
- Touchscreen control panel
- LED cutting line
- Solid steel blade carrier
- Hydraulic Pressure Gauge: Liquid-filled display shows pressure and allows for easy adjustment
- Programmable jobs: up to 100 jobs/100 steps
- Cutting capacity: accurately cuts through paper stacks up to 3.15" high, up to 20.5" wide
- Automatic blade return from any position
- Infrared safety curtain: light beam curtain shuts down operation if the plane is interrupted
- Two-hand operation keeps hands out of the cutting area
- Easy blade change from front of cutter: blade change safety tool included
- Transparent rear safety guard