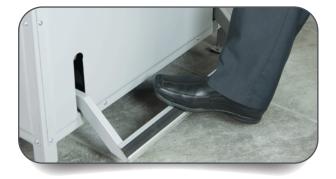

#### Accurate Cutting

Features include two-button operation, fine-tune knob, adjustable hydraulic pressure, and a foot pedal pre-clamp holds paper to check alignment prior to cutting.

HALIFAX NS 902.477.0382 MONTREAL QC 514.694.7741