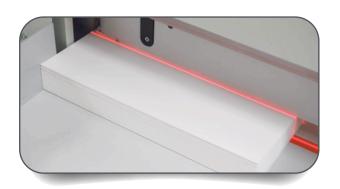

## Accurate cuts

Using the spindle-guided back gauge and calibrated scales, operators can make fine adjustments, while the Laser Line shows exactly where to cut.

HALIFAX NS 902.477.0382

MONTREAL QC 514.694.7741

## Features

The Cut-True 15M is ideal for transforming brochures, invitations and more, with crisp, accurate cuts.

- Guillotine cutter accurately cuts through paper stacks up to 2.15" high, up to 16.9" wide
- LED Laser cut line for pinpoint accuracy
- High-quality steel blade
- Front and rear safety covers
- Manual lever cutting arm
- Geared clamping system
- Spindle-guided back gauge crank
- Calibrated scale for fine adjustments, in both inches and metric
- Common paper sizes clearly marked
- Solid steel blade carrier
- · Wooden paper push for safe alignment
- All-metal stand and tabletop feet included
- Blade depth adjustment from outside machine
- Easy blade change access from front of machine
- Blade change safety tool included