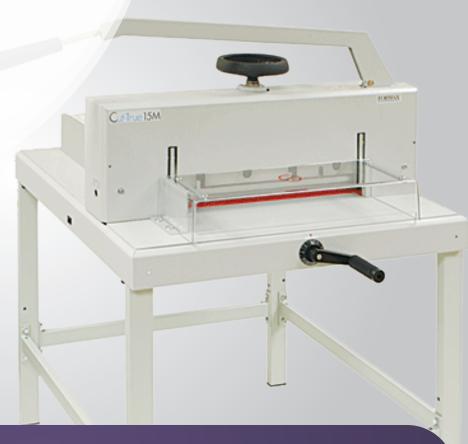

## **Cut-True 15M Manual Paper Cutter**

MAFOCUTTRUE15M

The Formax Cut-True 15M Manual Paper Cutter features a hardened steel blade to easily slice through paper stacks up to 2.15" high. Its Guillotine blade and LED Laser Line combine to offer precision cutting with minimal effort. Simply load a stack of paper, up to 16.9" wide, secure with the geared clamp, and pull down on the lever arm; it's that easy.

## Features

The Cut-True 15M is ideal for transforming brochures, invitations and more, with crisp, accurate cuts.

- Guillotine cutter accurately cuts through paper stacks up to 2.15" high, up to 16.9" wide
- LED Laser cut line for pinpoint accuracy
- High-quality steel blade
- Front and rear safety covers
- Manual lever cutting arm
- Geared clamping system
- Spindle-guided back gauge crank
- Calibrated scale for fine adjustments, in both inches and metric
- Common paper sizes clearly marked
- Solid steel blade carrier
- · Wooden paper push for safe alignment
- All-metal stand and tabletop feet included
- Blade depth adjustment from outside machine
- Easy blade change access from front of machine
- Blade change safety tool included