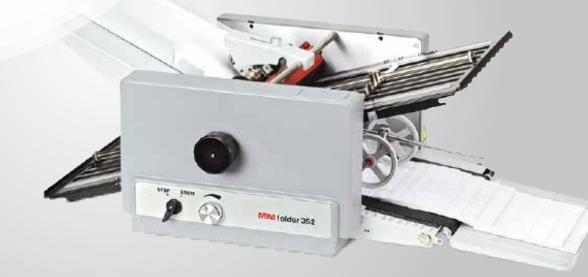

## MBM 352F Friction Feed Folder MAFO352F

The 352F friction feed folder from MBM is the industry benchmark for table top folders. The 352F is fast, versatile and easy to use. The variable speed and has a powered exit conveyer belt. The 352F performs cross folds and has slitting, scoring, and perforating attachments. This folder will easily fold sheets from 2" x 2-3/4" up to 14" x 21-1/4". The feed tray will hold up to 300 sheets and will fold up to 22,000 sheets/hr.

## MBM 352F

## Friction Feed Folder