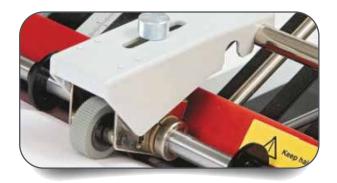

From Bindings to Branding -



## MBM 352F Friction Feed Folder MAFO352F

The 352F friction feed folder from MBM is the industry benchmark for table top folders. The 352F is fast, versatile and easy to use. The variable speed and has a powered exit conveyer belt. The 352F performs cross folds and has slitting, scoring, and perforating attachments. This folder will easily fold sheets from 2" x 2-3/4" up to 14" x 21-1/4". The feed tray will hold up to 300 sheets and will fold up to 22,000 sheets/hr.



**Dual Feed Roller** 

The dual roller feed system folds a wide range of stock.





## MBM 352F

## Friction Feed Folder

## Features

- Dual roller friction feed system folds a wide variety of stocks, including carbonless sheets
- Adjusts in seconds for standard and custom folds
- Variable speed control
- Powered exit conveyor
- Sheet separation from top of fanned stack
- Polyurethane foam rollers eliminate the need for fold roller pressure settings
- Heavy-duty, non-flexing side frames
- Needle bearings for high speed production
- Options include an extended delivery system, cross-fold for right-angle folding, and slitting, scoring, and perforating attachments
- UL and C UL approved

| SPECS                     |                            |
|---------------------------|--------------