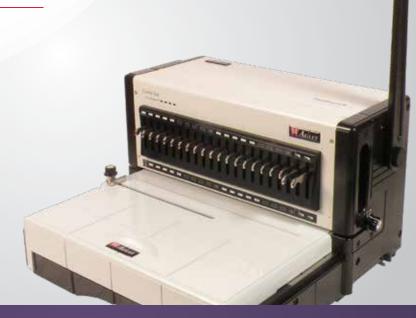

# FlexiPunch-M Manual Modular Punch

Akiles FlexiPunch M is an innovative modular punching machine with manual operation and an affordable price that gives you the binding options you need. You can do a coil binding job, and moments later squeeze in a wire or comb binding project using the same primary punch. Punch up to 25 sheets of 20lb paper per lift. With the choice of 4 different punch dies from Plastic Binding, Wire 2:1, Wire 3:1, and Coil 4:1.

## FlexiPunch-M

Manual Modular Punch

### Features

- High volume punching capacity: the heavy duty punching mechanism can handle up to twenty sheets of 20lb paper per cycle
- Interchangeable die sets
- Fully disengageable punching pins that allows punching of all paper sizes without partially punched holes at either end
- Four available punching patterns
- Adjustable depth of punch margin control
- Anti-jam (reverse) feature

#### SPECS Pitch 2:1 / 3:1 / 4:1 12" **Punching Length Binding Cap.** 7/8" Punching Cap. 25 sheets / 20lbs paper **Hole Punch Rectangular, Square, Round** Dimensions 17.25" x 16" x 9.25" Weight 51lbs Operation Manual