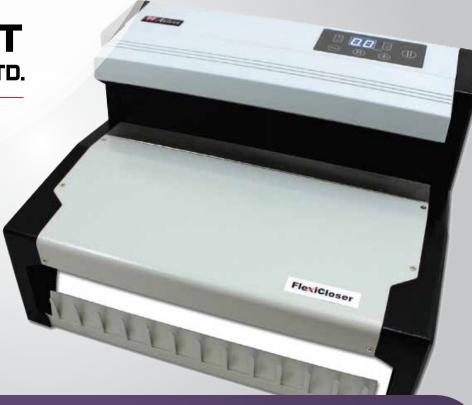

## FlexiCloser Electric Modular Wire Closer

MAFLEXICLOSER

The Akiles FlexiCloser Automatic wire closer is easy to use, reliable, and convenient wire closer. The Akiles FlexiCloser features an automatic wire closer that uses a smart detect system to quickly, easily, and precisely detect the wire size and adjust closing pressure to bind your document.

## **Flexicloser**

Electric Modular Wire Closer