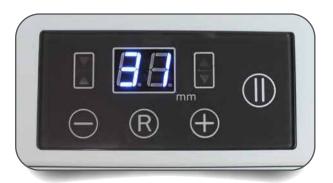

## LED Control Panel

The FlexiCloser features an LCD control panel, built-in wire holder, and much more to make your document binding production lightning fast and as simple as ever.

HALIFAX NS 902.477.0382

## Features

- Smart Detect System: Automatically detects and closes different sized wires with a simple press of a button.
- Built-In Safety Sensor: The safety sensor
  is built into the closing system for safe and
  trouble-free closing without risk of injury.
- LCD Control Panel: The LCD display and Micro-Adjust keypad guarantees a perfect closure with all wire types and brands.
- 3:1 or 2:1 Pitch: Compatible with all 3:1 and 2:1 wires, up to 1-1/2".
- Wide Closing Width: Closes up to 12.5" wires.
- Magnetic Back: Aligns and holds the wire securely in place during the closing process.
- FlexiPunch Mount: Optional mount allows the FlexiCloser to be mounted on top of our FlexiPunch Modular Punch Machine.
- Built-In Wire Holder