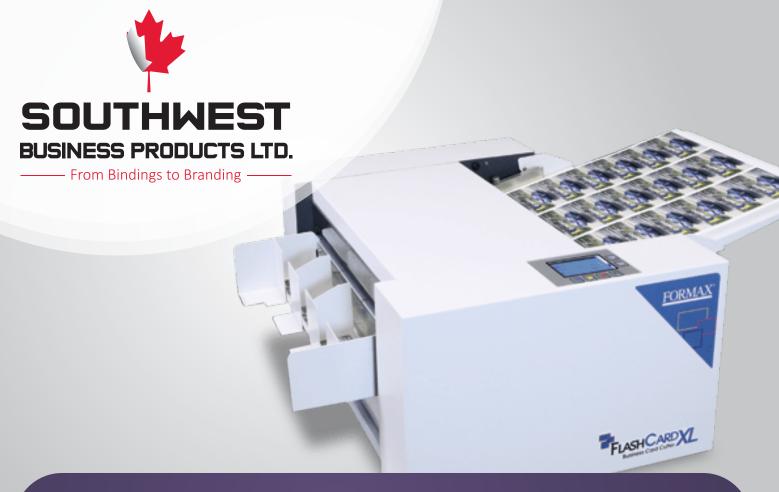

## Formax FlashCard XL Business Card Cutter

MAFLASHCARDXL

The Formax FlashCard XL
Business Card Cutter is a large format, high quality solution for short-run production of full-bleed business cards postcards, photos, and more. With its user-friendly features and large format design, the Flashcard XL is engineered for precision, bringing on-demand card cutting to the next level at an amazing price and value.

## Formax FlashCard XL

OBEOO

**Business Card Cutter** 