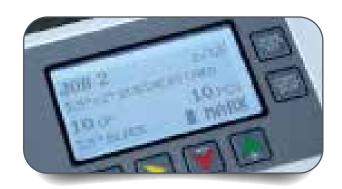

User-friendly LCD control panel

Easily set up jobs, use programmed settings, or create custom cuts.

— From Bindings to Branding -

## Features

- User-Friendly LCD Control Panel: Easily set up jobs, use programmed settings, or create custom cuts
- Heavy Duty Quick-Change Cutting Cassettes: Standard 3.5" cassette cuts 10-up business cards. Optional cassettes available.
- Double Friction Feed: Accurate feeding throughout job runs
- Programmed/Custom Jobs: 5 programmed jobs, up to 11 custom job settings
- Incredibly Accurate: Cutting tolerance of 0.1mm
- Handles a Variety of Paper Stocks: Easily processes coated, uncoated and laminated sheets
- Registration Mark Sensor: Reads printed mark on sheets to enhance accuracy
- Paper Sizes: 8.5" x 11" and 8.5" x 14" sheets
- Paper Weights: Accommodates paper up to 350gsm / 130# cover
- Interlocking Plexi Cover: Users can see operation through the cover. Blade will stop if cover is opened.
- Heavy Duty Quick-Change Cutting Cassettes: