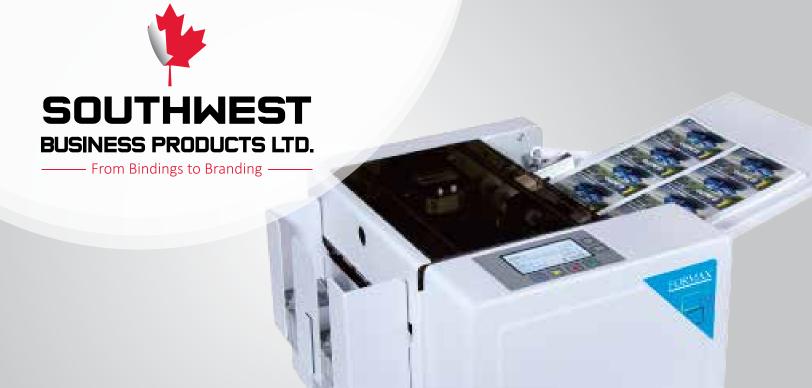

## Formax FlashCard Business Card Cutter

**MAFLASHCARD** 

The Formax FlashCard Business Card Cutter is a high-quality, economical solution for short-run production of full-bleed business cards, postcards, photos, and more. Its rugged, compact design allows users to cut cards on demand, up to 144 business cards per minute.

## Formax FlashCard

**Business Card Cutter** 