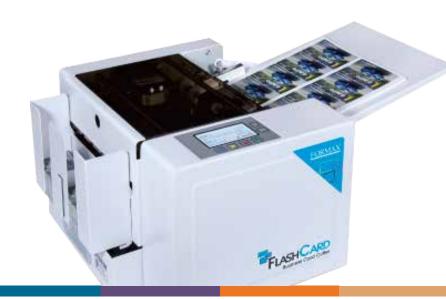

## Formax FlashCard Business Card Cutter

**MAFLASHCARD** 

The Formax FlashCard Business Card Cutter is a high-quality, economical solution for short-run production of full-bleed business cards, postcards, photos, and more. Its rugged, compact design allows users to cut cards on demand, up to 144 business cards per minute.

## Formax FlashCard

**Business Card Cutter** 