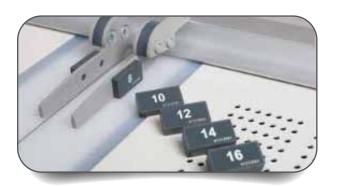

Switch from PUR to EVA

The Pureva XT innovative glue mechanism is easily changed thanks to the economical glue cartridges, making it possible to change from PUR to EVA glue in seconds

HALIFAX NS 902.477.0382

## Features

- PUR & EVA Hot Melt binding in one machine
- Produces hard and soft cover books in a variety of sizes and thickness
- New dust free PGO Microcut spine roughening
- Easy to use and low maintenance.
- Interchangable glue cartridges that allows you to easily change between PUR & EVA glues
- Electronic adjustable temperature control with single button operation for switching between glue types
- Innovative paper grain roughening system and support for up to SRA3 size books
- Compatible with: Fastbind Case Makers, Fastbind Creasers, Fastbind Presso