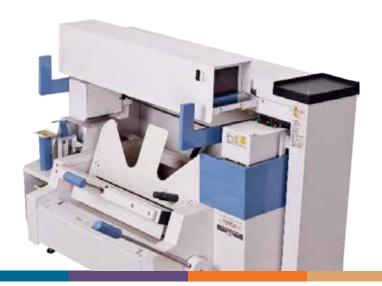

## FastBind Pureva XT Perfect Binder

MAFAPIREVAXT

The Fastbind Pureva XT offers digital finishing a compact and versatile all-inone solution for high quality PUR and EVA production. Now anyone can take advantage of the PUR technology with a remarkably low investment and use as a bonus one machine for all binding needs: thanks to its integrated casing-in system, Pureva XT produces effortlessly both soft and hard cover books for higher margins and a versatile product range. The Fast Pureva XT can produce up to 180 books an hour, with a maximum thickness of 1.6" and a maximum sheet size is 17.7".

## Features

- PUR & EVA Hot Melt binding in one machine
- Produces hard and soft cover books in a variety of sizes and thickness
- New dust free PGO Microcut spine roughening
- Easy to use and low maintenance.
- Interchangable glue cartridges that allows you to easily change between PUR & EVA glues
- Electronic adjustable temperature control with single button operation for switching between glue types
- Innovative paper grain roughening system and support for up to SRA3 size books
- Compatible with: Fastbind Case Makers, Fastbind Creasers, Fastbind Presso