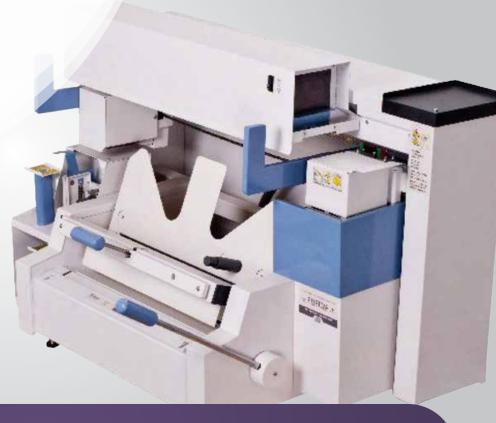

## FastBind Pureva XT Perfect Binder

MAFAPIREVAXT

The Fastbind Pureva XT offers digital finishing a compact and versatile all-inone solution for high quality PUR and EVA production. Now anyone can take advantage of the PUR technology with a remarkably low investment and use as a bonus one machine for all binding needs: thanks to its integrated casing-in system, Pureva XT produces effortlessly both soft and hard cover books for higher margins and a versatile product range. The Fast Pureva XT can produce up to 180 books an hour, with a maximum thickness of 1.6" and a maximum sheet size is 17.7".

## FastBind Pureva XT

Perfect Binder

## Features

- PUR & EVA Hot Melt binding in one machine
- Produces hard and soft cover books in a variety of sizes and thickness
- New dust free PGO Microcut spine roughening
- Easy to use and low maintenance.
- Interchangable glue cartridges that allows you to easily change between PUR & EVA glues
- Electronic adjustable temperature control with single button operation for switching between glue types
- Innovative paper grain roughening system and support for up to SRA3 size books
- Compatible with: Fastbind Case Makers, Fastbind Creasers, Fastbind Presso